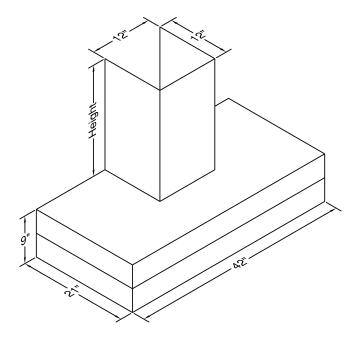

Special Notes: LED lights. WL-1 warming lights are available on selected models. Shown with optional duct cover (sold separately). Optional duct covers are available in standard and custom sizes.

| WIDTH:    | 42" |  |  |  |
|-----------|-----|--|--|--|
| DEPTH:    | 21" |  |  |  |
| HEIGHT:   | 9"  |  |  |  |
| CFM:      | 300 |  |  |  |
| SONES:    | 5.4 |  |  |  |
| AMPS:     | 2.5 |  |  |  |
| # LIGHTS: | 3   |  |  |  |