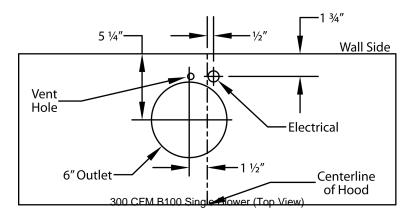

## **CONNECTION DIAGRAM**

## **ELECTRICAL/MECHANICAL SPECIFICATIONS FOR BLOWER UNIT**

|             | ELECTRICAL MICCHARIONE OF ECH TOATION OF OR BEOWER ONLY |       |    |      |             |             |             |             |             |                         |        |
|-------------|---------------------------------------------------------|-------|----|------|-------------|-------------|-------------|-------------|-------------|-------------------------|--------|
| MODEL       | VOLTS                                                   | AMPS+ | HZ | RPM  | CFM SP@0.0" | EQUIV CFM\$ | CFM SP@0.1" | CFM SP@0.2" | CFM SP@0.3" | MIN. ROUND<br>DUCT SIZE | SONES# |
| B100 Single | 115                                                     | 2.5   | 60 | 1550 | 300         | 450         | 273         | 245         | 225         | 6" (28 sq. in.)         | 5.4    |