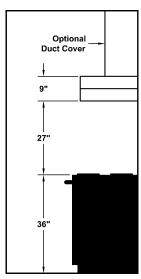

## **REC. MOUNTING HEIGHT\***

\* Exceeding recommended mounting height may compromise performance.