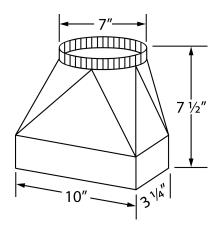

The VP521 transition is available for top vent applications at an additional charge.