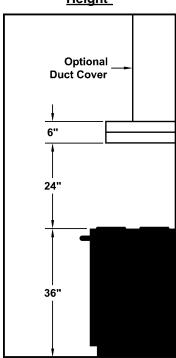

# Recommended Mounting Height\*

\*Exceeding recommended mounting height may compromise performance.