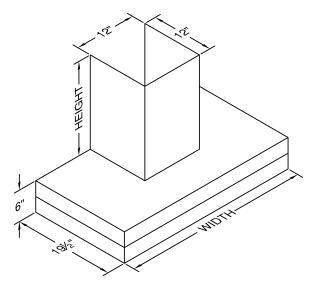

## **Dimensional Information**

| Width         | 48.0  |
|---------------|-------|
| Depth         | 19.5  |
| Height        | 6.0   |
| CFM @ 0.0" SP | 250.0 |
| Sones         | 7.4   |
| Amps          | 3.7   |
| # Lights      | 3.0   |