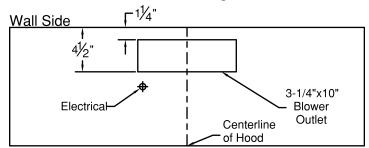

### WALL MOUNT RANGE HOOD SPECIFICATIONS

## **CWEH6-K48**

Halogen lights. This model is not available with heat lamps. Shown with optional duct cover (sold separately). Optional duct covers are available in standard and custom sizes.

## **Dimensional Information**

| Width         | 48.0  |
|---------------|-------|
| Depth         | 19.5  |
| Height        | 6.0   |
| CFM @ 0.0" SP | 250.0 |
| Sones         | 7.4   |
| Amps          | 3.7   |
| # Lights      | 3.0   |



The VP521 transition is available for top vent applications at an additional charge.



## **Connection Diagram**





# Recommended Mounting Height\*



\*Exceeding recommended mounting height may compromise performance.

#### **Electrical/Mechanical Specifications For Blower Unit**

| Licenteal/Mechanical operincations for blower offic |       |       |      |        |                |                |                |                |                |                         |        |
|-----------------------------------------------------|-------|-------|------|--------|----------------|----------------|----------------|----------------|----------------|-------------------------|--------|
| Model                                               | Volts | Amps* | Hz   | RPM    | CFM<br>SP@0.0" | Equivalent CFM | CFM<br>SP@0.1" | CFM<br>SP@0.2" | CFM<br>SP@0.3" | Minimum Round Duct Size | Sones# |
| K25