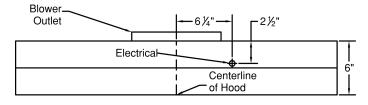

# Special Notes: Halogen lights. This model is not available with heat lamps. Shown with ARS duct cover (sold separately). ARS duct covers are available in 7', 8', & 9' ceiling sizes.

| WIDTH:    | 42"     |  |  |  |  |
|-----------|---------|--|--|--|--|
| DEPTH:    | 19 1/2" |  |  |  |  |
| HEIGHT:   | 6"      |  |  |  |  |
| CFM:      | n/a     |  |  |  |  |
| SONES:    | n/a     |  |  |  |  |
| AMPS:     | 3.5     |  |  |  |  |
| # LIGHTS: | 3       |  |  |  |  |



## **CONNECTION DIAGRAM**







(Front View)

### ELECTRICAL/MECHANICAL SPECIFICATIONS FOR BLOWER UNIT

| MODEL      | VOLTS | AMPS+ | ΗZ | RPM  | CFM SP@0.0" | EQUIV CFM\$ | CFM SP@0.1" | CFM SP@0.2" | CFM SP@0.3" | MIN. ROUND<br>DUCT SIZE | SONES# |
|------------|-------|-------|----|------|-------------|-------------|-------------|-------------|-------------|-------------------------|--------|
| K250 (ARS) | 115   | 3.5   | 60 | 1550 | n/a         | n/a         | n/a         | n/a         | n/a         | n/a                     | n/a    |

+ This model is equipped with halogen lighting: (2 lights: 30" - 41", 3 lights: 42" - 48").



# **REC. MOUNTING HEIGHT\***



\* Exceeding recommended mounting height may compromise performance.