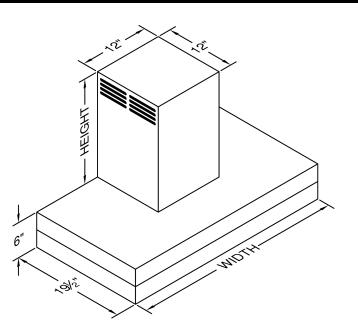

# Special Notes: Halogen lights. This model is not available with heat lamps. Shown with ARS duct cover (sold separately). ARS duct covers are available in 7', 8', & 9' ceiling sizes.

| WIDTH:    | 42"     |  |  |  |  |
|-----------|---------|--|--|--|--|
| DEPTH:    | 19 1/2" |  |  |  |  |
| HEIGHT:   | 6"      |  |  |  |  |
| CFM:      | n/a     |  |  |  |  |
| SONES:    | n/a     |  |  |  |  |
| AMPS:     | 3.5     |  |  |  |  |
| # LIGHTS: | 3       |  |  |  |  |