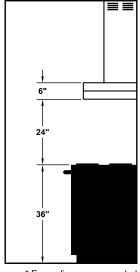

# **REC. MOUNTING HEIGHT\***

\* Exceeding recommended mounting height may compromise performance.