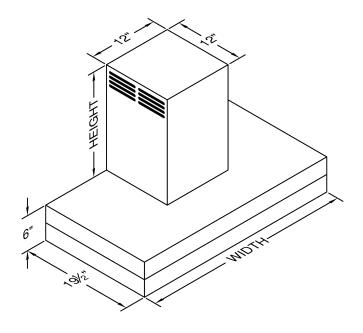

Special Notes: Halogen lights. This model is not available with heat lamps. Shown with ARS duct cover (sold separately). ARS duct covers are available in 7', 8', & 9' ceiling sizes.

| WIDTH:    | 36"     |  |  |  |
|-----------|---------|--|--|--|
| DEPTH:    | 19 1/2" |  |  |  |
| HEIGHT:   | 6"      |  |  |  |
| CFM:      | n/a     |  |  |  |
| SONES:    | n/a     |  |  |  |
| AMPS:     | 3.5     |  |  |  |
| # LIGHTS: | 2       |  |  |  |