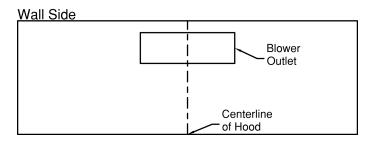

Special Notes: Halogen lights. This model is not available with heat lamps. Shown with ARS duct cover (sold separately). ARS duct covers are available in 7', 8', & 9' ceiling sizes.

| WIDTH:    | 36"     |  |  |  |
|-----------|---------|--|--|--|
| DEPTH:    | 19 1/2" |  |  |  |
| HEIGHT:   | 6"      |  |  |  |
| CFM:      | n/a     |  |  |  |
| SONES:    | n/a     |  |  |  |
| AMPS:     | 3.5     |  |  |  |
| # LIGHTS: | 2       |  |  |  |



## **CONNECTION DIAGRAM**



(Top View)



(Front View)

## **REC. MOUNTING HEIGHT\***



\* Exceeding recommended mounting height may compromise performance.

## **ELECTRICAL/MECHANICAL SPECIFICATIONS FOR BLOWER UNIT**

| MODEL      | VOLTS | AMPS+ | HZ | RPM  | CFM SP@0.0" | EQUIV CFM\$ | CFM SP@0.1" | CFM SP@0.2" | CFM SP@0.3" | MIN. ROUND<br>DUCT SIZE | SONES# |
|------------|-------|-------|----|------|-------------|-------------|-------------|-------------|-------------|-------------------------|--------|
| K250 (ARS) | 115   | 3.5   | 60 | 1550 | n/a         | n/a         | n/a         | n/a         | n/a         | n/a                     | n/a    |

<sup>+</sup> This model is equipped with halogen lighting: (2 lights: 30" - 41", 3 lights: 42" - 48").