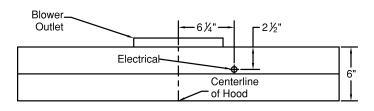

Special Notes: Halogen lights. This model is not available with heat lamps. Shown with ARS duct cover (sold separately). ARS duct covers are available in 7', 8', & 9' ceiling sizes.

| WIDTH:    | 36"     |  |  |  |
|-----------|---------|--|--|--|
| DEPTH:    | 19 1/2" |  |  |  |
| HEIGHT:   | 6"      |  |  |  |
| CFM:      | n/a     |  |  |  |
| SONES:    | n/a     |  |  |  |
| AMPS:     | 3.5     |  |  |  |
| # LIGHTS: | 2       |  |  |  |



## **CONNECTION DIAGRAM**



(Top View)



(Front View)

## **REC. MOUNTING HEIGHT\***



\* Exceeding recommended mounting height may compromise performance.

## **ELECTRICAL/MECHANICAL SPECIFICATIONS FOR BLOWER UNIT**

| MODEL      | VOLTS | AMPS+ | HZ | RPM  | CFM SP@0.0" | EQUIV CFM\$ | CFM SP@0.1" | CFM SP@0.2" | CFM SP@0.3" | MIN. ROUND<br>DUCT SIZE | SONES# |
|------------|-------|-------|----|------|-------------|-------------|-------------|-------------|-------------|-------------------------|--------|
| K250 (ARS) | 115   | 3.5   | 60 | 1550 | n/a         | n/a         | n/a         | n/a         | n/a         | n/a                     | n/a    |

<sup>+</sup> This model is equipped with halogen lighting: (2 lights: 30" - 41", 3 lights: 42" - 48").