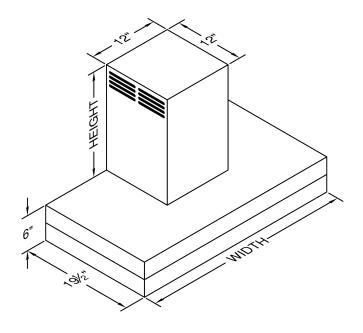

Special Notes: Halogen lights. This model is not available with heat lamps. Shown with ARS duct cover (sold separately). ARS duct covers are available in 7', 8', & 9' ceiling sizes.

| WIDTH:    | 30"     |
|-----------|---------|
| DEPTH:    | 19 1/2" |
| HEIGHT:   | 6"      |
| CFM:      | n/a     |
| SONES:    | n/a     |
| AMPS:     | 3.5     |
| # LIGHTS: | 2       |