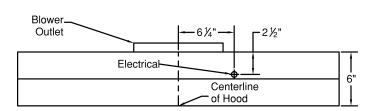

Special Notes: Halogen lights. This model is not available with heat lamps. Shown with ARS duct cover (sold separately). ARS duct covers are available in 7', 8', & 9' ceiling sizes.

| WIDTH:    | 30"     |
|-----------|---------|
| DEPTH:    | 19 1/2" |
| HEIGHT:   | 6"      |
| CFM:      | n/a     |
| SONES:    | n/a     |
| AMPS:     | 3.5     |
| # LIGHTS: | 2       |



## **CONNECTION DIAGRAM**



(Top View)



(Front View)

## **REC. MOUNTING HEIGHT\***



\* Exceeding recommended mounting height may compromise performance.

## **ELECTRICAL/MECHANICAL SPECIFICATIONS FOR BLOWER UNIT**

| MODEL      | VOLTS | AMPS+ | HZ | RPM  | CFM SP@0.0" | EQUIV CFM\$ | CFM SP@0.1" | CFM SP@0.2" | CFM SP@0.3" | MIN. ROUND<br>DUCT SIZE | SONES# |
|------------|-------|-------|----|------|-------------|-------------|-------------|-------------|-------------|-------------------------|--------|
| K250 (ARS) | 115   | 3.5   | 60 | 1550 | n/a         | n/a         | n/a         | n/a         | n/a         | n/a                     | n/a    |

<sup>+</sup> This model is equipped with halogen lighting: (2 lights: 30" - 41", 3 lights: 42" - 48").