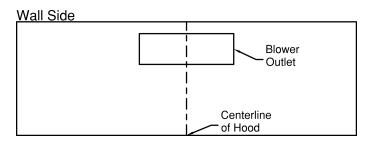

Special Notes: Halogen lights. This model is not available with heat lamps. Shown with ARS duct cover (sold separately). ARS duct covers are available in 7', 8', & 9' ceiling sizes.

| WIDTH:    | 30"     |
|-----------|---------|
| DEPTH:    | 19 1/2" |
| HEIGHT:   | 6"      |
| CFM:      | n/a     |
| SONES:    | n/a     |
| AMPS:     | 3.5     |
| # LIGHTS: | 2       |



## **CONNECTION DIAGRAM**



(Top View)



(Front View)

## **REC. MOUNTING HEIGHT\***



\* Exceeding recommended mounting height may compromise performance.

## **ELECTRICAL/MECHANICAL SPECIFICATIONS FOR BLOWER UNIT**

| MODEL      | VOLTS | AMPS+ | HZ | RPM  | CFM SP@0.0" | EQUIV CFM\$ | CFM SP@0.1" | CFM SP@0.2" | CFM SP@0.3" | MIN. ROUND<br>DUCT SIZE | SONES# |
|------------|-------|-------|----|------|-------------|-------------|-------------|-------------|-------------|-------------------------|--------|
| K250 (ARS) | 115   | 3.5   | 60 | 1550 | n/a         | n/a         | n/a         | n/a         | n/a         | n/a                     | n/a    |

<sup>+</sup> This model is equipped with halogen lighting: (2 lights: 30" - 41", 3 lights: 42" - 48").