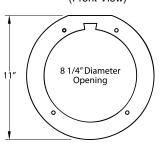

Special Notes: LED lights. This model is not available with heat lamps. This model is only available in painted finishes. Painted round duct and ceiling collar are sold separately. Hood includes wing panels and 30" tall x hood width splash panel.

| WIDTH:    | 48" |  |  |  |  |
|-----------|-----|--|--|--|--|
| DEPTH:    | 27" |  |  |  |  |
| HEIGHT:   | 12" |  |  |  |  |
| CFM:      | 600 |  |  |  |  |
| SONES:    | 6.5 |  |  |  |  |
| AMPS:     | 4.0 |  |  |  |  |
| # LIGHTS: | 3   |  |  |  |  |



## **CONNECTION DIAGRAM**



## 600 CFM B200 Dual Blower (Top View)



Optional Painted Round Duct



# (Front View)



## ARC8 Optional Ceiling Collar

## **REC. MOUNTING HEIGHT\***



\* Exceeding recommended mounting height may compromise performance.

## ELECTRICAL/MECHANICAL SPECIFICATIONS FOR BLOWER UNIT

| MODEL     | VOLTS | AMPS+ | нz | RPM  | CFM SP@0.0" | EQUIV CFM\$ | CFM SP@0.1" | CFM SP@0.2" | CFM SP@0.3" | MIN. ROUND<br>DUCT SIZE | SONES# |
|-----------|-------|-------|----|------|-------------|-------------|-------------|-------------|-------------|-------------------------|--------|
| B200 Dual | 115   | 4.0   | 60 | 1550 | 600         | 900         | 531         | 480         | 430         | 8" (50 sq. in.)         | 6.5    |

+ This model is equipped with LED lighting: (2 lights: 30" - 41", 3 lights: 42" - 48").

\$ Because the Magic Lung blower uses centrifugal filtration rather than c