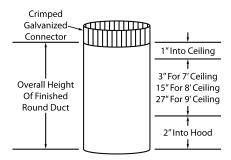

## ARC8 Optional Ceiling Collar

Special Notes: LED lights. This model is not available with heat lamps. This model is only available in painted finishes. Painted round duct and ceiling collar are sold separately. Hood includes wing panels and 30" tall x hood width splash panel.