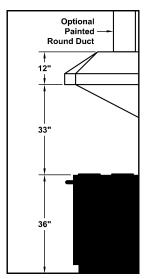

## **REC. MOUNTING HEIGHT\***

\* Exceeding recommended mounting height may compromise performance.