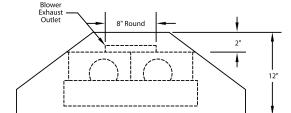

Special Notes: LED lights. This model is not available with heat lamps. This model is only available in painted finishes. Painted round duct and ceiling collar are sold separately. Hood includes wing panels and 30" tall x hood width splash panel.

| WIDTH:    | 48" |  |  |  |  |
|-----------|-----|--|--|--|--|
| DEPTH:    | 27" |  |  |  |  |
| HEIGHT:   | 12" |  |  |  |  |
| CFM:      | 600 |  |  |  |  |
| SONES:    | 6.5 |  |  |  |  |
| AMPS:     | 4.0 |  |  |  |  |
| # LIGHTS: | 3   |  |  |  |  |



## **CONNECTION DIAGRAM**



## 600 CFM B200 Dual Blower (Top View)



Optional Painted Round Duct



# (Front View)



## ARC8 Optional Ceiling Collar

## **REC. MOUNTING HEIGHT\***



\* Exceeding recommended mounting height may compromise performance.

## ELECTRICAL/MECHANICAL SPECIFICATIONS FOR BLOWER UNIT

| MODEL     | VOLTS | AMPS+ | нz | RPM  | CFM SP@0.0" | EQUIV CFM\$ | CFM SP@0.1" | CFM SP@0.2" | CFM SP@0.3" | MIN. ROUND<br>DUCT SIZE | SONES# |
|-----------|-------|-------|----|------|-------------|-------------|-------------|-------------|-------------|-------------------------|--------|
| B200 Dual | 115   | 4.0   | 60 | 1550 | 600         | 900         | 531         | 480         | 430         | 8" (50 sq. in.)         | 6.5    |

+ This model is equipped with LED lighting: (2 lights: 30" - 41", 3 lights: 42" - 48").

\$ Because the Magic Lung blower uses centrifugal filtra