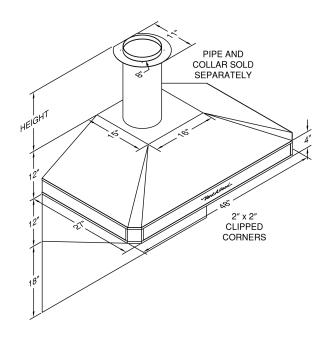

| WIDTH:    | 48" |  |  |  |  |
|-----------|-----|--|--|--|--|
| DEPTH:    | 27" |  |  |  |  |
| HEIGHT:   | 12" |  |  |  |  |
| CFM:      | 600 |  |  |  |  |
| SONES:    | 6.5 |  |  |  |  |
| AMPS:     | 4.0 |  |  |  |  |
| # LIGHTS: | 3   |  |  |  |  |

## **REC. MOUNTING HEIGHT\***

\* Exceeding recommended mounting height may compromise performance.