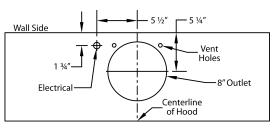

Special Notes: LED lights. This model is not available with heat lamps. This model is only available in painted finishes. Painted round duct and ceiling collar are sold separately. Hood includes wing panels and 30" tall x hood width splash panel.

| WIDTH:    | 48" |  |  |  |  |
|-----------|-----|--|--|--|--|
| DEPTH:    | 27" |  |  |  |  |
| HEIGHT:   | 12" |  |  |  |  |
| CFM:      | 600 |  |  |  |  |
| SONES:    | 6.5 |  |  |  |  |
| AMPS:     | 4.0 |  |  |  |  |
| # LIGHTS: | 3   |  |  |  |  |



## **CONNECTION DIAGRAM**



## 600 CFM B200 Dual Blower (Top View)



Optional Painted Round Duct



# (Front View)



## ARC8 Optional Ceiling Collar

## **REC. MOUNTING HEIGHT\***



\* Exceeding recommended mounting height may compromise performance.

## ELECTRICAL/MECHANICAL SPECIFICATIONS FOR BLOWER UNIT

| MODEL     | VOLTS | AMPS+ | нz | RPM  | CFM SP@0.0" | EQUIV CFM\$ | CFM SP@0.1" | CFM SP@0.2" | CFM SP@0.3" | MIN. ROUND<br>DUCT SIZE | SONES# |
|-----------|-------|-------|----|------|-------------|-------------|-------------|-------------|-------------|-------------------------|--------|
| B200 Dual | 115   | 4.0   | 60 | 1550 | 600         | 900         | 531         | 480         | 430         | 8" (50 sq. in.)         | 6.5    |

+ This model is equipped with LED lighting: (2 lights: 30" - 41", 3 ligh