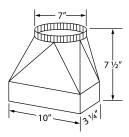

## **REC. MOUNTING HEIGHT\***

\* Exceeding recommended mounting height may compromise performance.