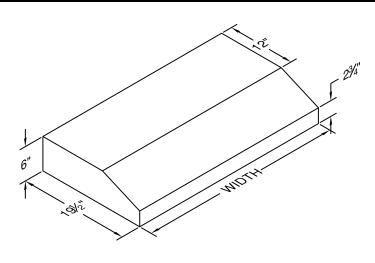

Special Notes: LED GU10 lighting. This model is not available with heat lamps. This model is available in black, biscuit, gunsmoke, stainless steel, and white. No customizations.

| WIDTH:    | 24"     |  |  |  |  |
|-----------|---------|--|--|--|--|
| DEPTH:    | 19 1/2" |  |  |  |  |
| HEIGHT:   | 6"      |  |  |  |  |
| CFM:      | 250     |  |  |  |  |
| SONES:    | 7.4     |  |  |  |  |
| AMPS:     | 3.5     |  |  |  |  |
| # LIGHTS: | 2       |  |  |  |  |