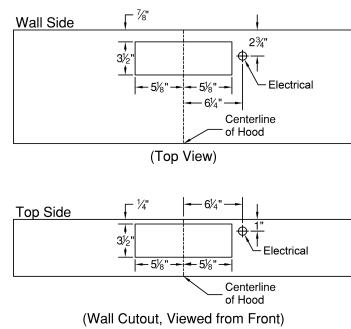

Special Notes: LED GU10 lighting. This model is not available with heat lamps. This model is available in black, biscuit, gunsmoke, stainless steel, and white. No customizations.

| WIDTH:    | 24"     |  |  |  |  |
|-----------|---------|--|--|--|--|
| DEPTH:    | 19 1/2" |  |  |  |  |
| HEIGHT:   | 6"      |  |  |  |  |
| CFM:      | 250     |  |  |  |  |
| SONES:    | 7.4     |  |  |  |  |
| AMPS:     | 3.5     |  |  |  |  |
| # LIGHTS: | 2       |  |  |  |  |







**CONNECTION DIAGRAM** 



## **REC. MOUNTING HEIGHT\***



\* Exceeding recommended mounting height may compromise performance.

## ELECTRICAL/MECHANICAL SPECIFICATIONS FOR BLOWER UNIT

| MODEL           | VOLTS | AMPS+ | ΗZ | RPM  | CFM SP@0.0" | EQUIV CFM\$ | CFM SP@0.1" | CFM SP@0.2" | CFM SP@0.3" | MIN. ROUND<br>DUCT SIZE | SONES# |
|-----------------|-------|-------|----|------|-------------|-------------|-------------|-------------|-------------|-------------------------|--------|
| K250 (Top Vent) | 115   | 3.5   | 60 | 1550 | 250         | 375         | 223         | 220         | 190         | 7" (38 sq. in.)         | 7.4    |

+ This model is equipped with halogen lighting: (2 lights: 24" - 41", 3 lights: 42") \$ Because the Power Lung™ blower uses centrifugal filtration rather than conventional baffle