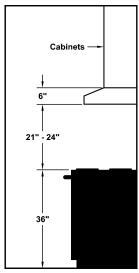

## **REC. MOUNTING HEIGHT\***

\* Exceeding recommended mounting height may compromise performance.