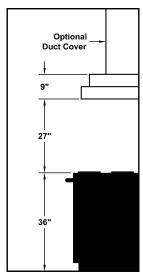

## **REC. MOUNTING HEIGHT\***

\* Exceeding recommended mounting height may compromise performance.