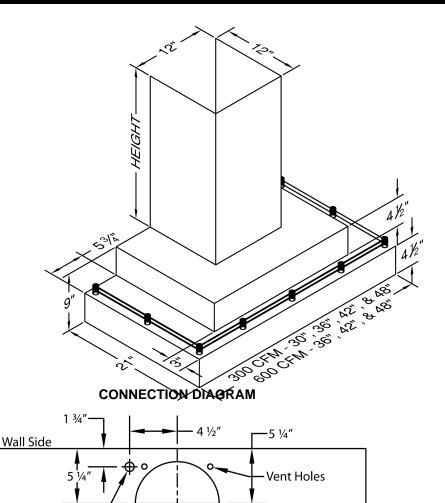

Special Notes: LED lights. This model is not available with heat lamps. Shown with optional duct cover (sold separately). Optional duct covers are available in standard and custom sizes. Galley rail included.

| WIDTH:    | 48" |
|-----------|-----|
| DEPTH:    | 21" |
| HEIGHT:   | 9"  |
| CFM:      | 600 |
| SONES:    | 6.5 |
| AMPS:     | 4.0 |
| # LIGHTS: | 3   |