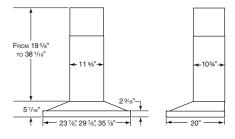

### SPECIFICATIONS

| WIDTH | MODEL      | COLOR           | VOLTS | AMPS | CFM<br>(HVI'/MAX AIRFLOW) | SONES<br>(MIN./MAX.) | DUCTING                          |
|-------|------------|-----------------|-------|------|---------------------------|----------------------|----------------------------------|
| 24"   | VCS50024SS | STAINLESS STEEL | 120   | 4.8  | 500/550                   | 4.0/11.5             | 3 ¼" X 10" (H-V)<br>6" ROUND (V) |
| 30"   | VCS50030SS | STAINLESS STEEL | 120   | 4.8  | 500/550                   | 4.0/11.5             | 3 ¼" X 10" (H-V)<br>6" ROUND (V) |
| 36"   | VCS50036SS | STAINLESS STEEL | 120   | 4.8  | 500/550                   | 4.0/11.5             | 3 ¼" X 10" (H-V)<br>6" ROUND (V) |