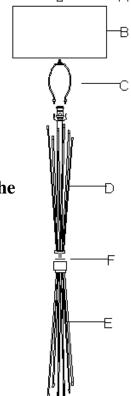

## **ASSEMBLY INSTRUCTIONS**

ITEM#: 28185 PARTS LIST:

A. Finial B. Shade C. Harp D. Top Body E. Bottom Body F.Plastic Washer

\*\*Please make sure you have all the parts indicated above before you begin assembly of this item. This item should be assembled on a soft surface to prevent scratching the finish during assembly. This item may require periodic tightening.

1.Place All the parts in a soft position on the floor.2.Put F(Plastic Washer) onto Bottom Body(E)

Rotate the Top Body(D) into Bottom Body(E),

Pull the cord ,make sure it does not get damaged.

**3.**Put the harp(C) into the harp base,and then put the shade(B) onto the harp(C).

- 4. Put the finial(A)onto the harp and turn clockwise to tight securely.
- 5. Use 3-Way 150W bulb(not included).

This portable lamp has a polarized plug (one Blade is wider than the other) as a safety feature to reduce the risk of electric shock. This plug will fit in a polarized outlet. reverse the plug, If it still does not fit, Contact a qualified electrician. Never use with an extension cord unless plug can be fully inserted .Do not attempt to defeat this safety feature.