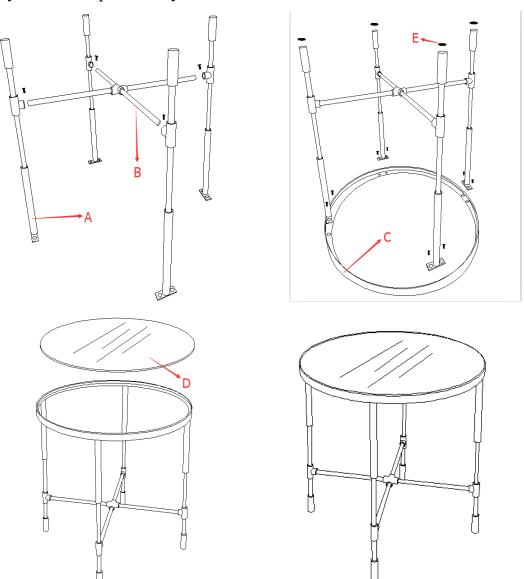

## Parts/Hardware list

| A | Legs      | 4 PCS | D | Glass    | 1 PC   |
|---|-----------|-------|---|----------|--------|
| В | Stretcher | 1 PC  | Е | Felt pad | 4 PCS  |
| С | Frame     | 1 PC  | F | screw    | 12 PCS |

- 1. Take the parts carefully out of the carton, and place them on a flat and soft surface, making sure that the parts will not be damaged.
- 2. Assembly Legs (A) and the Stretcher (B) together using 4 screws.
- 3. Assembly Legs (A) and Frame(C) together using 8 screws.
- 4. Stick the Felt pad (E) on the bottom of the legs.
- 5. Turn over table, and place the Glass ( D ) on the Frame ( C ) .
- 6. Softly clean & wipe with dry cloth.