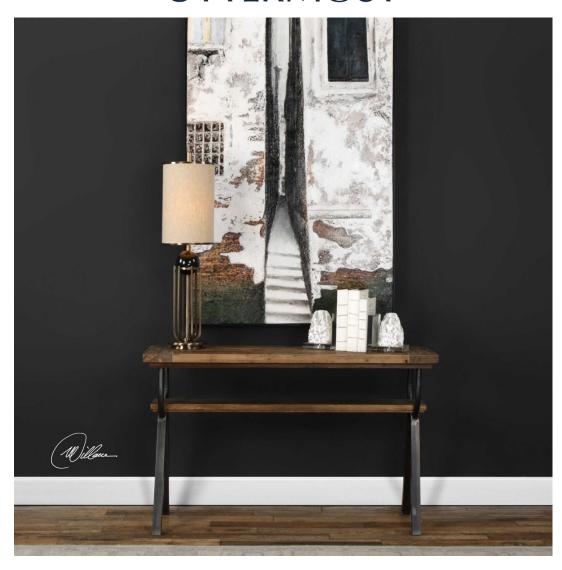

## DOMINI CONSOLE TABLE

## ITEM #24775

Industrial shelving with an open style old iron base with forged details topped with solid reclaimed pine in a warm honey stain. True to the unique history in each board, each piece will have its own slightly different shading, distress marks and graining. Solid wood will continue to move with temperature and humidity changes, which can result in small cracks and uneven surfaces, adding to its authenticity and character.

Designer:

**Dimensions:** 52 W X 32 H X 16 D (in)

Weight: 44

Ship Via:Small ParcelUPC Number:792977247754Assembly Instructions:Click Here