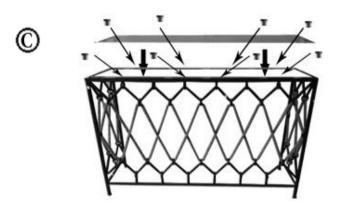

2.Screw the two side panels into the front with screws as illustrated A.

3.Screw top frame as illustrated B with screws.

4.Push rubber bumpers into the holes as illustrated C .Once rubber bumpers are in place, lay the glass on the rubber bumpers.