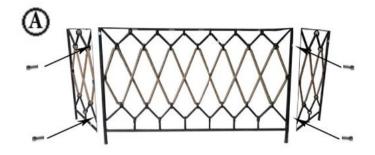

2.Screw the two side panels into the front with screws as illustrated A.

3.Screw top frame as illustrated B with screws.

4.Push rubber bumpers into the holes as illustrated C .Once rubber bumpers are in place, lay the glass on the rubber bumpers.