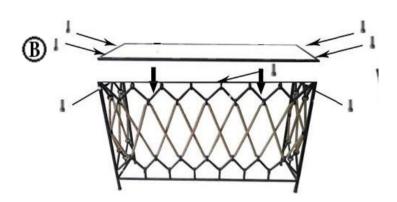

2.Screw the two side panels into the front with screws as illustrated A.

3.Screw top frame as illustrated B with screws.

4.Push rubber bumpers into the holes as illustrated C .Once rubber bumpers are in place, lay the glass on the rubber bumpers.