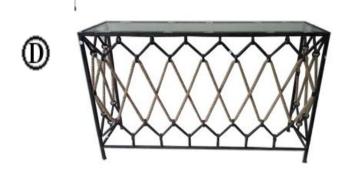

## Item#24665 Parts list

| Front Panel    | 1 pc  |
|----------------|-------|
| side panel     | 2 pcs |
| top frame      | 1 pc  |
| tempered glass | 1 pc  |