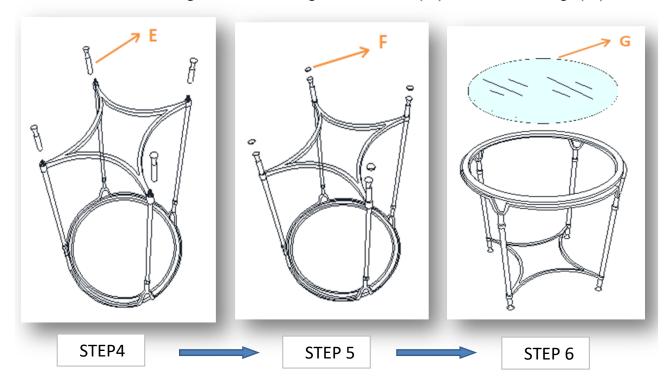

- 1. Take the parts carefully out of the carton, and place them on a flat and soft surface, making sure that the parts will not be damaged.
- 2. Place the Table top (A) upside down on a flat & soft surface.
- 3. Assemble threaded Rod(B) on the Table top(A). Then, Slide the Leg Tube(C) over the threaded Rod(B).
- 4. Assemble the Stretcher(D) on Leg tubes (C) and threaded rods (B), then screw Feet (E) on threaded Rods (B).

5. Stick the Felt pads(F) on the bottom of the Feet (E)6. Turn over table, place the Tempered Glass (G) on Table Top (A).

6. Softly clean & wipe with dry cloth.

PO BOX 558/3325 GRASSY HILL RD. ROCKY MOUNT, VIRGINIA 24151 www.uttermost.com