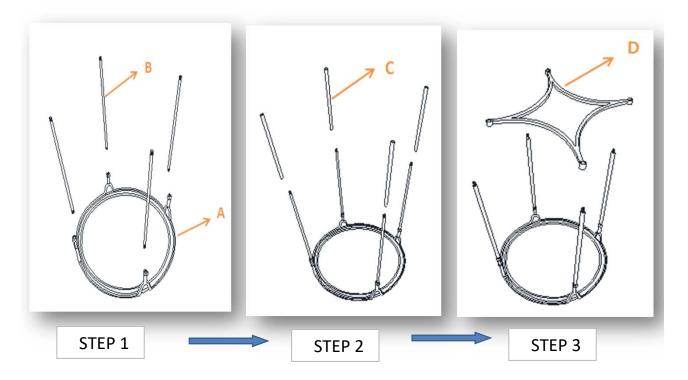

UTTERMOST

Assembly Instruction Item :24469

Parts/Hardware list

| Α | Table Top    | 1 PC  | Е | Feet           | 4 PCS |
|---|--------------|-------|---|----------------|-------|
| В | Threaded Rod | 4 PCS | F | Felt pad       | 4 PCS |
| С | Leg Tube     | 4 PCS | G | Tempered Glass | 1 PC  |
| D | Stretcher    | 1 PC  |   |                |       |

- 1. Take the parts carefully out of the carton, and place them on a flat and soft surface, making sure that the parts will not be damaged.
- 2. Place the Table top (A) upside down on a flat & soft surface.
- 3. Assemble threaded Rod(B) on the Table top(A). Then, Slide the Leg Tube(C) over the threaded Rod(B).
- 4. Assemble the Stretcher(D) on Leg tubes (C) and threaded rods (B), then screw Feet (E) on threaded Rods (B).