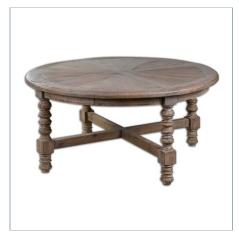

## **UTTERMOST**



## SAMUELLE END TABLE

ITEM #24346

Built of 100% reclaimed fir, this table features hand-worked turnings and a sunburst top. Showcasing the natural beauty and time-worn character of salvaged wood, slightly different shading, distress marks, and graining will occur. Solid wood will continue to move with temperature and humidity changes, which can result in small cracks and uneven surfaces, adding to its authenticity and character.

Designer: Matthew Williams

Dimensions: 26 W X 26 H X 26 D (in)

Weight:

Ship Via:Small ParcelUPC Number:792977243466Assembly Instructions:Click Here

## Complementary Items



SAMUELLE COFFEE TABLE
24345 | 42 W X 20 H X 42 D (IN)