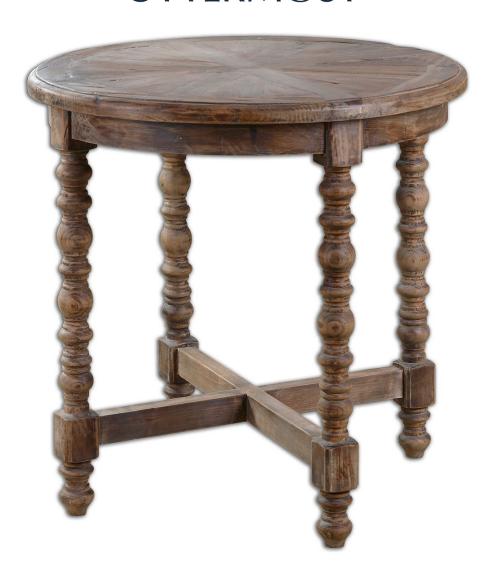

## SAMUELLE END TABLE

ITEM #24346

Built of 100% reclaimed fir, this table features hand-worked turnings and a sunburst top. Showcasing the natural beauty and time-worn character of salvaged wood, slightly different shading, distress marks, and graining will occur. Solid wood will continue to move with temperature and humidity changes, which can result in small cracks and uneven surfaces, adding to its authenticity and character.

Designer: Matthew Williams

Dimensions: 26 W X 26 H X 26 D (in)

Weight:

Ship Via:Small ParcelUPC Number:792977243466Assembly Instructions:Click Here