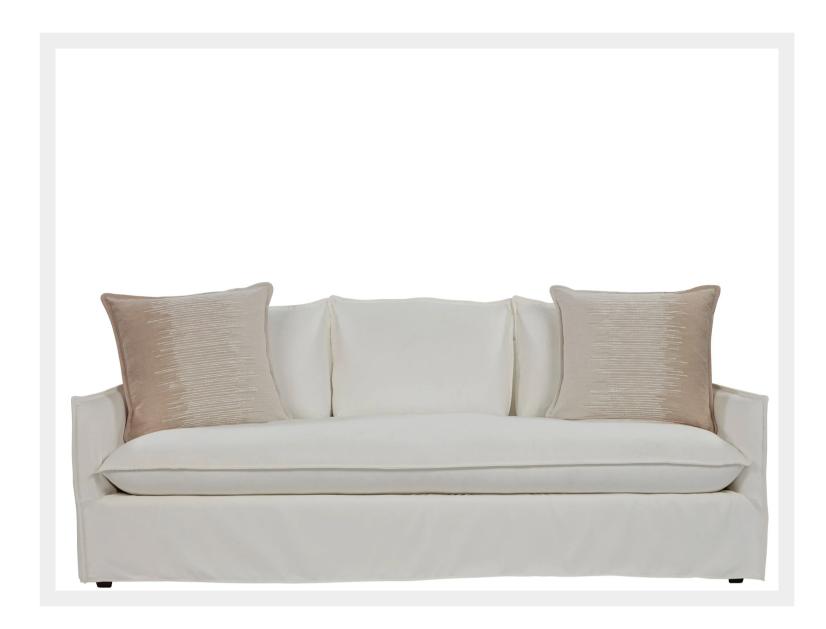

## **DETAILS**

Clean in lines and gentle in affect, the Siesta Key Sofa features a single-seat cushion and a simple silhouette, ensuring it'll suit any design style.

Fabric: Super Salt - 100% Polyester Pillows: Two 24x24 Expanse Cloud - 100% Sol Dye Acrylic