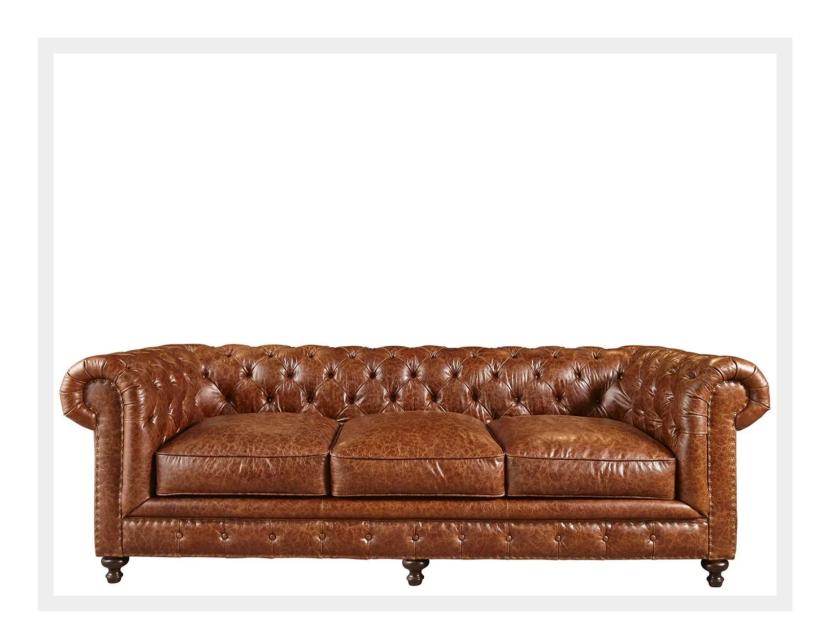

## DETAILS

Exuding pure luxury, the Berkeley Sofa features a fully button-tufted leather body highlighted by a subtle nail head trim and is finished with elaborately carved legs.

Saddle Brown Leather Espresso finish Seat Height: 20 Seat Depth: 28 Arm Height: 28

## FINISH

Espresso

## SIZE

98W X 41D X 32H

**SHOP** this collection