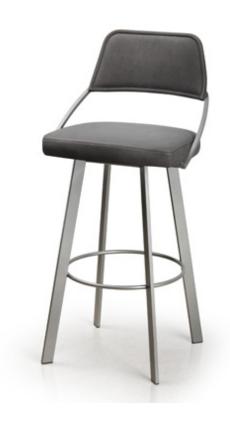

# **Wish Barstool**

# Assembly instructions: Q-WIS-200

Shown here: Wish stool in Meteor and Teton Smoke.

#### **Features**

2 available heights: Counter & bar height.

Swivel barstool.

#### Frame:

Fully welded top and base.

Memory swivel option.

Available in a variety of powder coated finishes.

Available in Brushed Steel.

# **Upholstery:**

Available in all Trica fabrics and leathers.

High resilience foam.