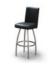

## **Tristan Barstool**

# Assembly instructions: Q-MAX-200

Shown here: Tristan stool in Brushed Steel and Black wood.

**Dimensions** 