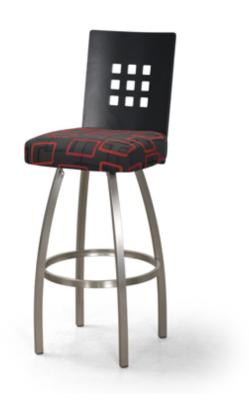

## **Tristan Barstool**

# Assembly instructions: Q-MAX-200

Shown here: Tristan stool in Brushed Steel and Black wood.

**Dimensions** 

#### **Features**

3 available heights: Counter, bar & spectator height. Swivel barstool.

#### Frame:

Fully welded frame.

Memory swivel option.

Available in a variety of powder coated finishes.

Available in Brushed Steel.

## **Upholstery:**

Available in all Trica fabrics and leathers.

Comfort seat option (adds  $1\ 1/4"$  to the upholstered seat height).

High resilience foam.