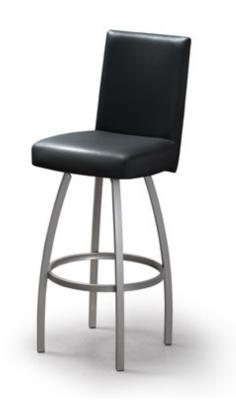

# **Nicholas Barstool**

# Assembly instructions: Q-MAX-200

Shown here: Nicholas stool in Silver and Dakota 40.

**Dimensions** 