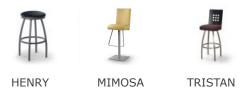

Search

# **BARSTOOLS**





previous

next

# **Nicholas Barstool**

# Assembly instructions: Q-MAX-200

Shown here: Nicholas stool in Silver and Dakota 40.

**Dimensions** 

#### **Features**

3 available heights: Counter, bar & spectator height. Swivel barstool.

#### Frame:

Fully welded frame.

Memory swivel option.

Available in a variety of powder coated finishes.

Available in Brushed Steel.

# **Upholstery:**

Available in all Trica fabrics and leathers.

Comfort seat option (adds  $1\ 1/4"$  to the upholstered seat height).

High resilience foam.

# A perfect match



Our Barstools

# Where to buy

Please contact us for a list of Trica retailers in your area.

Go to Contact us