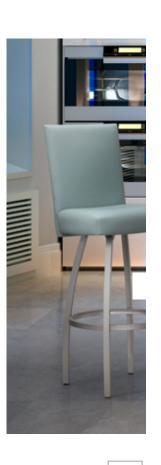

# **Nicholas Barstool**

# **Upholstery:**

Available in all Trica fabrics and leathers.

Comfort seat option (adds  $1\ 1/4"$  to the upholstered seat height).

High resilience foam.