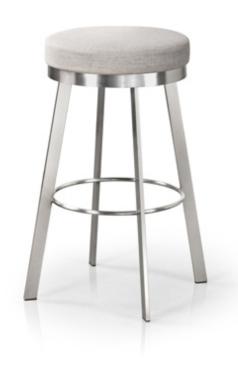

# **Ally Barstool**

Assembly instructions: Q-ALY-200

**Dimensions** 

#### **Features**

2 available heights: Counter & bar height. Swivel barstool.

#### Frame:

Fully welded base.

Available in all powder coated finishes.

Available in Brass and Brushed Steel.

## **Upholstery:**

Available in all Trica fabrics and leathers.

COM option (customer's own material).

COL option (customer's own leather).

Comfort seat option (adds 1" to the upholstered seat height).

High resilience foam.