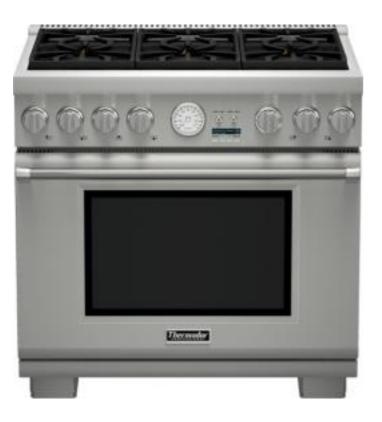

## DESIGN

- Bold Professional design
- Pinhole and panel lighting concepts provide functional and stylish aesthetics
- Restaurant style metal knobs
- Professional style, continuous cast iron grates
- Continuous porcelain, easy to clean cooking surface
- Large oven door window for maximum viewing
- Powerful halogen lighting illuminates the oven cavity

• Signature blue indicator lighting