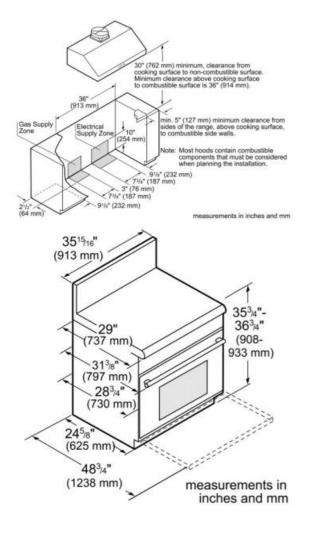

## 36 inch Professional Series Pro Grand Commercial Depth All Gas Range PRG366JG

| Amps (A)                        | 15                                                                            |
|---------------------------------|-------------------------------------------------------------------------------|
| Frequency (Hz)                  | 60; 50-60                                                                     |
| Gas type                        | Natural gas 15 mbar (USA)                                                     |
| Approval certificates           | CSA                                                                           |
| Net weight (lbs)                | 393                                                                           |
| Gross weight (lbs)              | 436                                                                           |
| Number of double grates         | 3                                                                             |
| Knob material                   | Full metal                                                                    |
| Sealed burners                  | Yes                                                                           |
| Included accessories            | 3 x Telescopic rack, 1 x temperature sensor, 1 x island trim, 1 x Broiler pan |
| Display                         | blue, LCD                                                                     |
| Location of 1st heating element | front left                                                                    |
| Power of 1st burner (BTU)       | 18000                                                                         |
| Location of 2nd heating element | back left                                                                     |
| Power of 2nd burner (BTU)       | 18000                                                                         |
| Location of 3rd heating element | middle back                                                                   |
| Power of 3rd burner (BTU)       | 18000                                                                         |
| Location of 4th heating element | back right                                                                    |
| Power of 4th burner (BTU)       | 18000                                                                         |
| Location of 5th heating element | front right                                                                   |
| Power of 5th burner (BTU)       | 22000                                                                         |
| Power of 6th burner (BTU)       | 18000                                                                         |