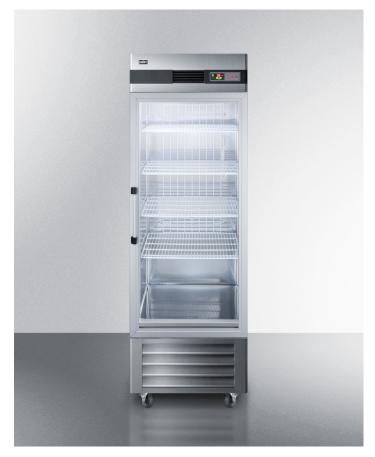

# SCR23SSG

### 83.75" x 27.5" x 31" (H x W x D)

23 cu.ft. commercial reach-in refrigerator in complete stainless steel with glass door

#### **Highlights:**

Commercially listed to NSF standards

Stainless steel interior and exterior cabinet for true durability in high traffic commercial settings

Glass door provides a full display of stored products

## **Product Features:**

| Complete stainless steel construction           | Interior and exterior are entirely constructed from stainless steel for lasting durability and easy cleanup                                                     |
|-------------------------------------------------|-----------------------------------------------------------------------------------------------------------------------------------------------------------------|
| Glass door                                      | Full display of the interior, with an anti-condensate door frame heater to ensure a clear view                                                                  |
| Forced air cooling                              | Top-mounted commercial fan ensures rapid temperature recovery                                                                                                   |
| Automatic defrost with adjustable cycle defrost | Adjustable cycle defrost operation ensures the unit avoid temperature spikes and ice buildup                                                                    |
| Self-closing door                               | Closes to save energy but will remain open when the door is opened at a 90° angle for easier loading                                                            |
| Open door alarm                                 | Alarm will beep 3 times if the door is left open for 30 seconds, 5 times at 60 seconds, and will sound continuously if the door is open for more than 5 minutes |
| Temperature alarm                               | Visual and audible alarms alert if the interior temperature rises or falls out of set range                                                                     |
| 6 inch casters                                  | Ships with a set of casters (2 locking) for optional user installation                                                                                          |
| Microprocessor control panel                    | Digital controls with a large LED readout in Celsius or Fahrenheit for intuitive temperature management                                                         |