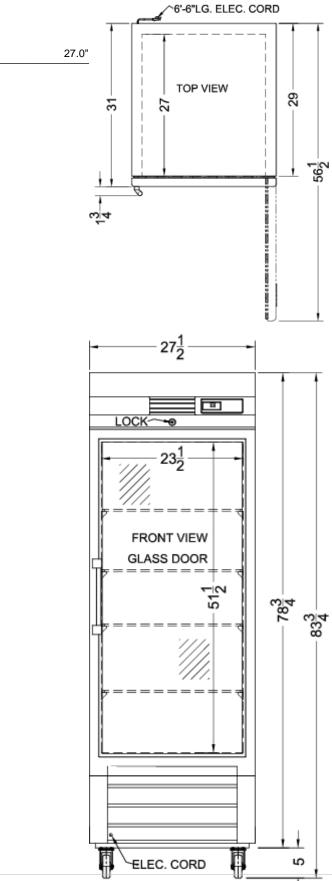

# SCR23SSG Specifications:

Interior Depth

| Overview                      |                        |
|-------------------------------|------------------------|
| Height of Cabinet             | 83.75" (213 cm)        |
| Width                         | 27.5" (70 cm)          |
| Depth                         | 31.0" (79 cm)          |
| Depth with Handle             | 32.75" (83 cm)         |
| Depth with door at 90°        | 56.5" (144 cm)         |
| Capacity                      | 23.0 cu.ft. (651 L)    |
| Defrost Type                  | Automatic              |
| Door                          | Glass                  |
| Cabinet                       | Stainless Steel        |
| US Electrical Safety          | UL                     |
| Canadian Electrical<br>Safety | ULC                    |
| Sanitation                    | ETL-S                  |
| Amps                          | 7.5                    |
| Voltage/Frequency             | 115 V AC/60 Hz         |
| Weight                        | 282.0 lbs. (128<br>kg) |
| Shipping Weight               | 292.0 lbs. (132<br>kg) |
| Parts & Labor Warranty        | 2 Years                |
| Compressor Warranty           | 5 Years                |
| Refrigerator Features         |                        |
| Door Swing                    | RHD                    |
| Reversible                    | No                     |
| Shelf Type                    | Wire                   |
| Shelf Qty                     | 4                      |
| Adjustable Shelves            | Yes                    |
| Thermostat Type               | Digital                |
| Fan Type                      | Interior               |
| Refrigerant Type              | R290a                  |
| Refrigerant Amount            | 2.5oz.                 |
| High Side PSI                 | 290.0                  |
| Low Side PSI                  | 155.0                  |
| Wheel Qty                     | 4                      |
| Interior Light                | Yes                    |
| Temperature Range             | 33 to 41ºF             |
| Dimensions                    |                        |
| Interior Height               | 51.5" (131 cm)         |
|                               | 23.5" (60 cm)          |