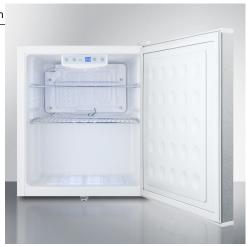

## **Product Features:**

| Built-in capable          | Front-breathing system allows the unit to be used built-in                                                           |
|---------------------------|----------------------------------------------------------------------------------------------------------------------|
| Stainless steel finish    | Solid construction for lasting durability and a professional look                                                    |
| Automatic defrost         | No-frost convenience for reduced user maintenance                                                                    |
| Digital thermostat        | Electronic controls offer more precision in temperature management, with a readout viewable in Celsius or Fahrenheit |
| Factory-installed lock    | Keyed lock for a secure interior                                                                                     |
| Adjustable chrome shelves | Rearrange the refrigerator space to fit any sized item or remove shelves for simple cleanup                          |
| LED lighting              | Interior LED lighting offers an energy efficient view in an attractive blue hue                                      |
| Flat door liner           | No door shelving allows the unit to accommodate deeper items                                                         |
| Commercial design         | Meets UL-471 electrical standards                                                                                    |