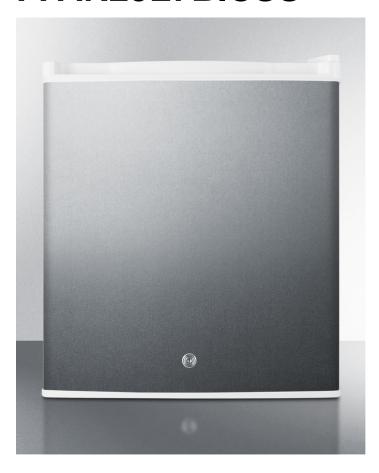

## FFAR25L7BICSS

20.75" x 17" x 19.13" (H x W x D)

Commercial style compact built-in all-refrigerator with digital thermostat and stainless steel exterior

## **Highlights:**

Flexible design allows built-in or freestanding use Meets UL-471 commercial electrical standards Stainless steel exterior offers long-lasting durability

## **Product Features:**

| Built-in capable          | Front-breathing system allows the unit to be used built-in                                                           |
|---------------------------|----------------------------------------------------------------------------------------------------------------------|
| Stainless steel finish    | Solid construction for lasting durability and a professional look                                                    |
| Automatic defrost         | No-frost convenience for reduced user maintenance                                                                    |
| Digital thermostat        | Electronic controls offer more precision in temperature management, with a readout viewable in Celsius or Fahrenheit |
| Factory-installed lock    | Keyed lock for a secure interior                                                                                     |
| Adjustable chrome shelves | Rearrange the refrigerator space to fit any sized item or remove shelves for simple cleanup                          |
| LED lighting              | Interior LED lighting offers an energy efficient view in an attractive blue hue                                      |
| Flat door liner           | No door shelving allows the unit to accommodate deeper items                                                         |
| Commercial design         | Meets UL-471 electrical standards                                                                                    |