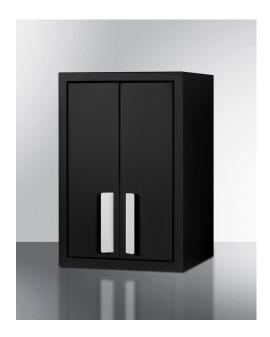

# **CAB12TALLBLK**

#### 18" x 12" x 12" (H x W x D)

12" wide wall cabinet with powder coated metal construction in a black finish with two shelves, french doors, and angled steel handles

#### **Highlights:**

Slim-fitting design makes for ideal fit in smaller kitchens Powder-coated metal construction for long-lasting durability Interior pull-out shelving offers convenient storage options

#### **Product Features:**

| Powder-coated metal construction | Provides added durability for long-lasting use                                                                                  |  |
|----------------------------------|---------------------------------------------------------------------------------------------------------------------------------|--|
| Slim-fitting size                | Sized at 12" wide and 12" deep for an excellent fit in smaller kitchen spaces                                                   |  |
| Fully assembled                  | Ships fully assembled for added user convenience                                                                                |  |
| French door design               | Stylish design making storing and removing contents convenient and easy                                                         |  |
| Jet black finish                 | All black finish affords an attractive presentation                                                                             |  |
| Interior shelving                | Two pull-out shelves provide flexible storage of the interior                                                                   |  |
| Stainless steel handles          | Blade style stainless steel handles are easy to access                                                                          |  |
| Easy installation                | Includes mounting brackets and screws for fast installation on your wall                                                        |  |
| Additional choices available     | Additional sizes and finishes are available. Explore the entire Summit kitchenette wall cabinet line at www.summitappliance.com |  |