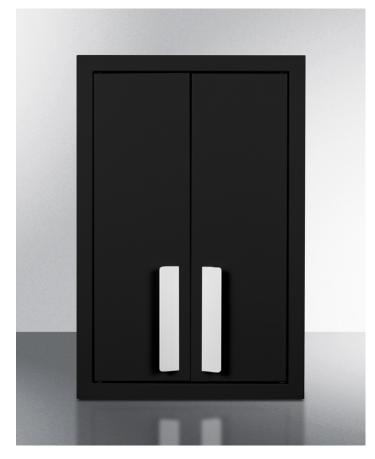

# **CAB12TALLBLK**

#### 18" x 12" x 12" (H x W x D)

12" wide wall cabinet with powder coated metal construction in a black finish with two shelves, french doors, and angled steel handles

#### **Highlights:**

Slim-fitting design makes for ideal fit in smaller kitchens Powder-coated metal construction for long-lasting durability Interior pull-out shelving offers convenient storage options

#### **Product Features:**

| Powder-coated metal construction | Provides added durability for long-lasting use                                                                                  |  |
|----------------------------------|---------------------------------------------------------------------------------------------------------------------------------|--|
| Slim-fitting size                | Sized at 12" wide and 12" deep for an excellent fit in smaller kitchen spaces                                                   |  |
| Fully assembled                  | Ships fully assembled for added user convenience                                                                                |  |
| French door design               | Stylish design making storing and removing contents convenient and easy                                                         |  |
| Jet black finish                 | All black finish affords an attractive presentation                                                                             |  |
| Interior shelving                | Two pull-out shelves provide flexible storage of the interior                                                                   |  |
| Stainless steel handles          | Blade style stainless steel handles are easy to access                                                                          |  |
| Easy installation                | Includes mounting brackets and screws for fast installation on your wall                                                        |  |
| Additional choices available     | Additional sizes and finishes are available. Explore the entire Summit kitchenette wall cabinet line at www.summitappliance.com |  |