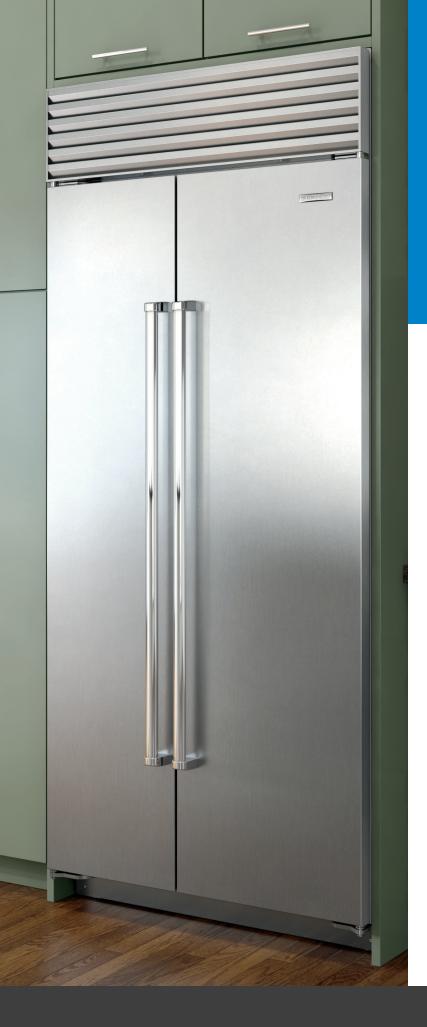

# — BUILT-IN SIDE-BY-SIDE ———

### TO SET SABBATH

- 1) While unit is on, touch POWER located on control panel
- (2) "OFF" Will appear on display
- 3 Touch and hold POWER for 10 seconds
- (4) "SAb" will appear in display

### TO EXIT SABBATH MODE