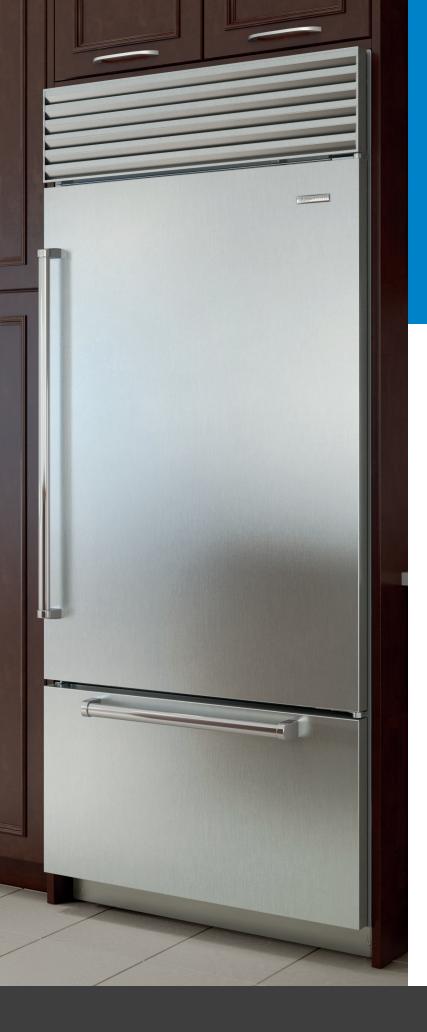

# — BUILT-IN COLUMN —

### TO SET SABBATH

- (1) While unit is on, touch POWER located on control panel
- (2) "OFF" Will appear on display
- 3 Touch and hold POWER for 10 seconds
- (4) "SAb" will appear in display

### TO EXIT SABBATH MODE