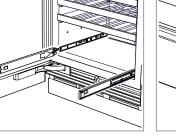

Disassemble slide assembly

Install slide mount

- Once mounts have been installed, reinstall slides onto mounts. Insert plastic plugs in the unused holes.
- Pull slides out to full extension then place the back of the bulk storage drawer onto the slides then lower the front into position. Verify the front tabs have engaged the slide detents.