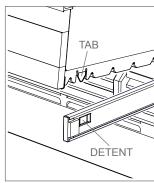

s from packaging. The slides are hinge side and handle side specific. Refer to the sticker on each slide to properly identify its location.
- 4 Pull slide out to full extension then press the release tab to disengage the slide mount from the assembly. Install the slide mount using the #8 x 5/8" screws provided. Screws must be installed in the lower mounting holes. Use a low torque setting when using a power drill.





Disassemble slide assembly

Install slide mount

- Once mounts have been installed, reinstall slides onto mounts. Insert plastic plugs in the unused holes.
- Pull slides out to full extension then place the back of the bulk storage drawer onto the slides then lower the front into position. Verify the front tabs have engaged the slide detents.





Reassemble slide assembly



Install the bulk drawer