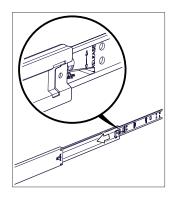

Wine rack removal

Slide removal

- Remove new bulk storage slides from packaging. The slides are hinge side and handle side specific. Refer to the sticker on each slide to properly identify its location.
- 4 Pull slide out to full extension then press the release tab to disengage the slide mount from the assembly. Install the slide mount using the #8 x 5/8" screws provided. Screws must be installed in the lower mounting holes. Use a low torque setting when using a power drill.

Disassemble slide assembly

Install slide mount

- Once mounts have been installed, reinstall slides onto mounts. Insert plastic plugs in the unused holes.
- Pull slides out to full extension then place the back of the bulk storage drawer onto the slides then lower the front into position. Verify the front tabs have engaged the slide detents.