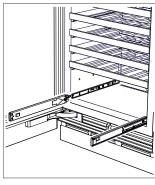

Wine rack removal

Slide removal

- Remove new bulk storage slides from packaging. The slides are hinge side and handle side specific. Refer to the sticker on each slide to properly identify its location.
- 4 Pull slide out to full extension then press the release tab to disengage the slide mount from the assembly. Install the slide mount using the #8 x 5/8" screws provided. Screws must be installed in the lower mounting holes. Use a low torque setting when using a power drill.