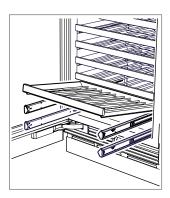

800.222.7820

| CONTENTS |                       |
|----------|-----------------------|
| 1        | Drawer, bulk storage  |
| 2        | Slide, full extension |
| 8        | Plug, plastic         |
| 8        | Screw, #8 x 5/8"      |

Models IW-18, IW-24, IW-30 and BW-30 will accommodate a maximum 2 bulk storage drawers. The drawer(s) must be installed in the lowest (or third lowest) rack position(s). Model IW-30R will accommodate one bulk storage drawer and must be installed in the lowest position only.

## **INSTALLATION**

- 1 Remove the bottom two wine racks. To remove, pull rack out to full extension, tilt up, then lift up and out.
- 2 Remove the bottom four slides. To remove, pull slides out then remove 4 screws from each slide.





Wine rack removal

Slide removal

- Remove new bulk storage slides from packaging. The slides are hinge side and handle side specific. Refer to the sticker on each slide to properly identify its location.
- 4 Pull slide out to full extension then press the release tab to disengage the slide mount from the assembly. Install the slide mount using the #8 x 5/8" screws provided. Screws must be installed in the lower mounting holes. Use a low torque setting when using a power drill.





Disassemble slide assembly

Install slide mount

- Once mounts have been installed, reinstall slides onto mounts. Insert plastic plugs in the unused holes.
- Pull slides out to full extension then place the back of the bulk storage drawer onto the slides then lower the front into position. Verify the front