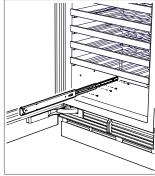

Wine rack removal

Slide removal

- Remove new bulk storage slides from packaging. The slides are hinge side and handle side specific. Refer to the sticker on each slide to properly identify its location.
- 4 Pull slide out to full extension then press the release tab to disengage the slide mount from the assembly. Install the slide mount using the #8 x 5/8" screws provided. Screws must be installed in the lower mounting holes. Use a low torque setting when using a power drill.