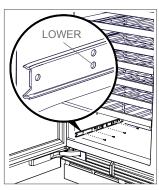

Disassemble slide assembly

Install slide mount

- Once mounts have been installed, reinstall slides onto mounts. Insert plastic plugs in the unused holes.
- Pull slides out to full extension then place the back of the bulk storage drawer onto the slides then lower the front into position. Verify the front tabs have engaged the slide detents.