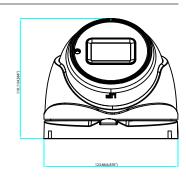

## LUM-710-BUL-A-WH/GR **TECHNICAL DIMENSIONS**

| SKU              | Dimensions (W x H x D) |
|------------------|------------------------|
| LUM-710-BUL-A-XX | 3.6" x 3.5" x 10"      |
| LUM-710-DOM-A-XX | 7.1" x 4.9" x 7.1"     |
| LUM-710-TUR-A-XX | 4.9" x 4.4" x 4.9"     |