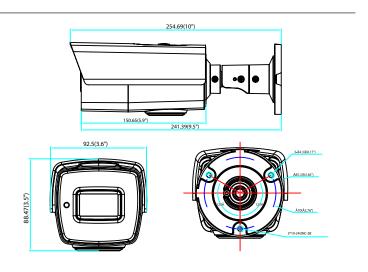

| SKU              | Dimensions (W x H x D) |
|------------------|------------------------|
| LUM-710-BUL-A-XX | 3.6" x 3.5" x 10"      |
| LUM-710-DOM-A-XX | 7.1" x 4.9" x 7.1"     |
| LUM-710-TUR-A-XX | 4.9" x 4.4" x 4.9"     |

## LUM-710-BUL-A-WH/GR **TECHNICAL DIMENSIONS**