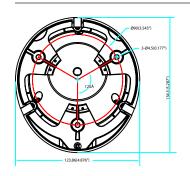

## LUM-710-TUR-A-WH/BL **TECHNICAL DIMENSIONS**

| SKU              | Dimensions (W x H x D) |
|------------------|------------------------|
| LUM-710-BUL-A-XX | 3.6" x 3.5" x 10"      |
| LUM-710-DOM-A-XX | 7.1" x 4.9" x 7.1"     |
| LUM-710-TUR-A-XX | 4.9" x 4.4" x 4.9"     |