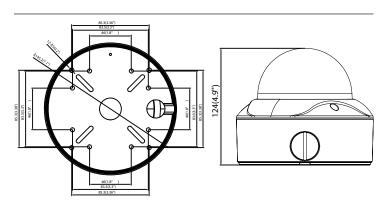

## LUM-710-DOM-A-WH/BL **TECHNICAL DIMENSIONS**

| SKU              | Dimensions (W x H x D) |
|------------------|------------------------|
| LUM-710-BUL-A-XX | 3.6" x 3.5" x 10"      |
| LUM-710-DOM-A-XX | 7.1" x 4.9" x 7.1"     |
| LUM-710-TUR-A-XX | 4.9" x 4.4" x 4.9"     |