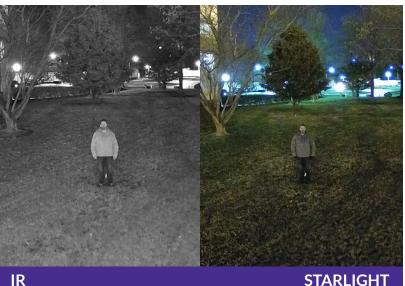

### **24 HOURS OF CLARITY**

Our 710-Series cameras automatically adapt to changes in light. Starlight technology maximizes ambient light to provide a full-color image at night that rivals daytime quality.