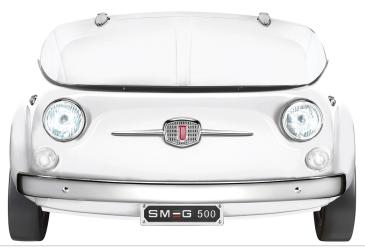

SMEG500 Cooler, White **EAN13: 8017709255138** 

\* Handmade with genuine original Fiat 500 parts \* Net capacity: 100 litres/ 3382oz \* Temperature range: from +8° to +14°C \* Open/Close with 2 sliding doors (low emission glass) \* Adjustable thermostat \* 3 x removable bottle holders \* 1 x removable shelf for canned drinks \* Nominal power: 70 W \* Current: 0,6 A \* Voltage: 120 V \* Frequency: 60 Hz \* Dimensions: H 83 x W 125 x D 80 cm \* Maximum height with bonnet open at 80°: 150 cm \* Refrigerant gas type: R600a \* Refrigerant Quantity (oz): 0,881