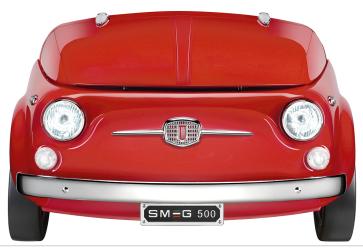

SMEG500 Cooler, Red **EAN13: 8017709244668** 

\* Handmade with genuine original Fiat 500 parts \* Net capacity: 100 litres/ 3382oz \* Temperature range: from +8° to +14°C \* Open/Close with 2 sliding doors (low emission glass) \* Adjustable thermostat \* 3 x removable bottle holders \* 1 x removable shelf for canned drinks \* Nominal power: 70 W \* Current: 0,6 A \* Voltage: 120 V \* Frequency: 60 Hz \* Dimensions: H 83 x W 125 x D 80 cm \* Maximum height with bonnet open at 80°: 150 cm \* Refrigerant gas type: R600a \* Refrigerant Quantity (oz): 0,881