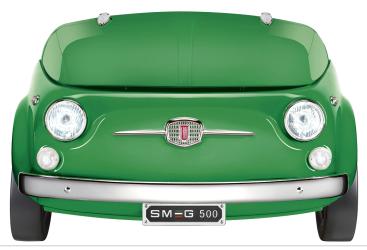

SMEG500 Cooler, Green **EAN13: 8017709255145** 

\* Handmade with genuine original Fiat 500 parts \* Net capacity: 100 litres/ 3382oz \* Temperature range: from +8° to +14°C \* Open/Close with 2 sliding doors (low emission glass) \* Adjustable thermostat \* 3 x removable bottle holders \* 1 x removable shelf for canned drinks \* Nominal power: 70 W \* Current: 0,6 A \* Voltage: 120 V \* Frequency: 60 Hz \* Dimensions: H 83 x W 125 x D 80 cm \* Maximum height with bonnet open at 80°: 150 cm \* Refrigerant gas type: R600a \* Refrigerant Quantity (oz): 0,881