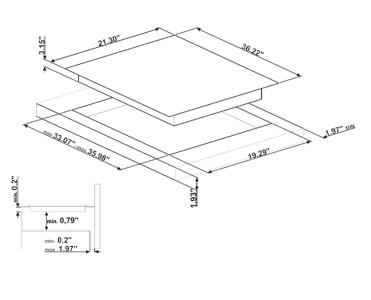

92 CM (approx. 36"), Induction cooktop, black, ultra-low profile **EAN13: 8017709207281** 

\* 5 "full-power" cook zones \* Front-left - Bridge zone - 1,800W - Ø 7 1/2" (180mm) - Booster 2,500W \* Back-left - Bridge zone - 1,800W - Ø 7 1/2" (180mm) - Booster 2,500W \* Central - 2,800W - Ø11 8/11" (300mm) - Booster 5,000W \* Back-right - Bridge zone - 1,800W - Ø 7 1/2" (180mm) - Booster 2,500W \* Front-right - Bridge zone - 1,800W - Ø 7 1/2" (180mm) - Booster 2,500W \* Slider touch controls setting \* 2 bridge areas: extended cooking zone (front-left+back-left position and frontright + back-right) \* 9 power levels for each zone \* Simmering function \* Melting/low-temperature cooking function \* Indication of the minimum pan diameter \* Residual heat indicator for each zone \* Protection against accidental start-up \* Automatic safety cut-out \* Individual timer for each zone \* Child safety lock \* Voltage rating: 240/208V - 60Hz \* Connected load (nominal power): 11.10kW \* Amps 240/208V: 46Amps