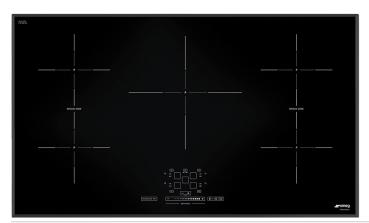

92 CM (approx. 36"), Induction cooktop, black, ultra-low profile **EAN13: 8017709207281** 

\* 5 "full-power" cook zones \* Front-left - Bridge zone - 1,800W - Ø 7 1/2" (180mm) - Booster 2,500W \* Back-left - Bridge zone - 1,800W - Ø 7 1/2" (180mm) - Booster 2,500W \* Central - 2,800W - Ø11 8/11" (300mm) - Booster 5,000W \* Back-right - Bridge zone - 1,800W - Ø 7 1/2" (180mm) - Booster 2,500W \* Front-right - Bridge zone - 1,800W - Ø 7 1/2" (180mm) - Booster 2,500W \* Slider touch controls setting \* 2 bridge areas: extended cooking zone (front-left+back-left position and frontright + back-right) \* 9 power levels for each zone \* Simmering function \* Melting/low-temperature cooking function \* Indication of the minimum pan diameter \* Residual heat indicator for each zone \* Protection against accidental start-up \* Automatic safety cut-out \* Individual timer for each zone \* Child safety lock \* Voltage rating: 240/208V - 60Hz \* Connected load (nominal power): 11.10kW \* Amps 240/208V: 46Amps