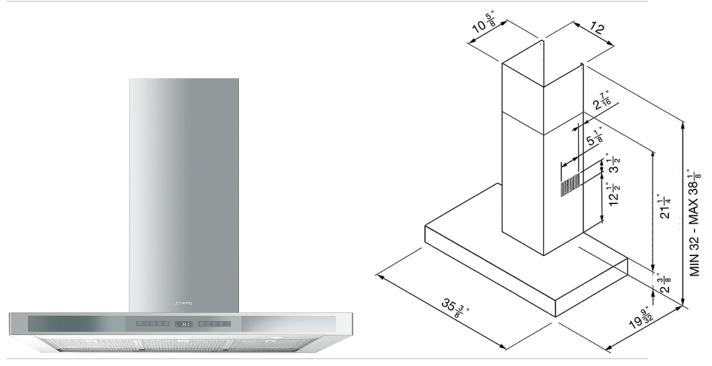

90 CM (approx. 36"), Ventilation Hood, Stainless Steel EAN13: 8017709207441

• Flat design • Digital (LED) electronic display with touch control panel • Wall mounted ventilation hood • High quality stainless steel and glass • 1 motor • Vented or recirculating • 4 speeds • 3 halogen lights (3x20W) • 3 dishwasher-safe stainless steel grease filters • Light dimmer switch • Power boost mode (10 minutes) • Automatic switch off (30 minute timer) • Filter cleaning/replacement indicator • 600 CFM max. setting • Vent duct size Ø 6" • Voltage rating 120V / 60Hz / 4.5 Amps