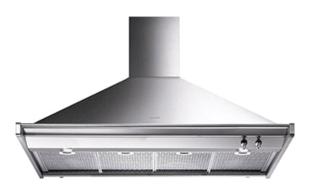

## KD120XU

## classic

120 CM (approx. 48"), Ventilation Hood, Stainless Steel

EAN13: 8017709120399 Classic Design

Wall mounted ventilation

Stylish ergonomic control knobs

Premium quality stainless steel

Front mounted controls for lights and vent speeds

1 Twin fan motor 240W

4 Speeds

2 Halogen bulbs (2x20W)

4 Dishwasher-safe stainless steel grease filters

Vented or Recirculating

770 CFM max setting Vent duct size: 6"

Voltage rating: 120 V / 60Hz / 4.5 Amps Nominal power: 205W