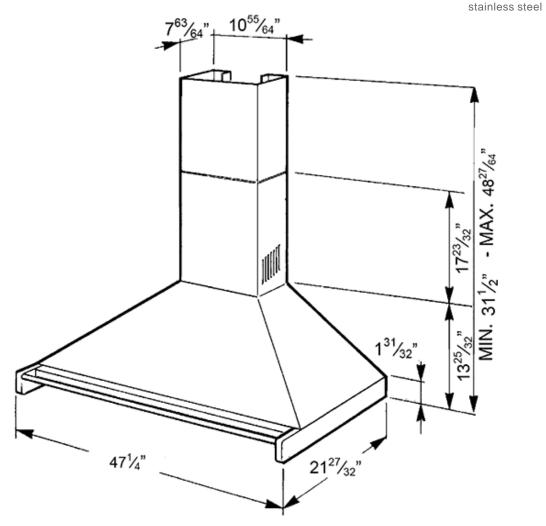

## **KD120XU**

classic

wall mounted ventilation hood 48""

SMEG U.S.A. INC. A&D BUILDING 150 EAST 58th STREET, 7th FLOOR NEW YORK, NY, 10155 Tel. +1 212 265 5378 Fax +1 212 265 5945