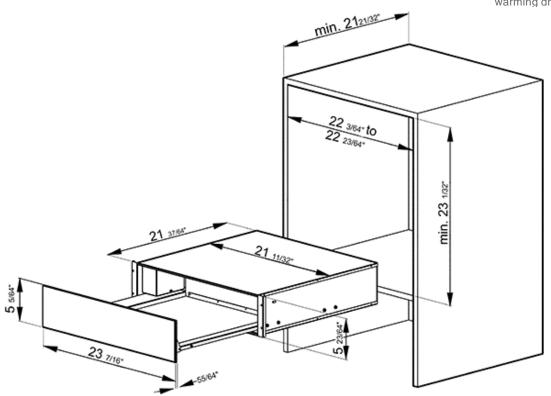

Power heating element: 400 W

Dimensions (mm): W 595 x H 136 x D 557 W 23 27/64" x H 5 23/64" x 21 59/64"

Voltage/ Frequency: 220-240V / 50-60Hz

Coordinates with:

Compact oven, Classic aesthetics