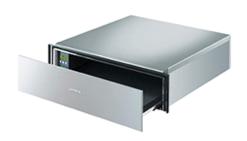

## classic

Food and Dish Warming Drawer for Compact Ovens, 24" (60cm). Finger-proof Stainless Steel Classic Aesthetics

**EAN13: 8017709194451**Push opening

Anti-slip mat

Electronic touch controls

Temperature range from 86 to 167 °F