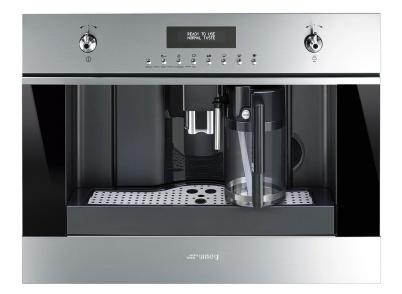

# **CMSU6451X**

classic

60 Cm (Approx. 24"), Fully-Automatic Coffee Machine With Milk Frother Stainless Steel

EAN13: 8017709206284 Classic line

Fingerprint-proof stainless steel Multilanguage LCD display

Coffee function: regular or double coffee (1 or 2 cups at the same time)

## **CMSU6451X**

classic 24"' stainless steel

Stechnology with style

CMSU6451X classic 24"

SMEG U.S.A. INC. A&D BUILDING 150 EAST 58th STREET, 7th FLOOR NEW YORK, NY, 10155 Tel. +1 212 265 5378 Fax +1 212 265 5945