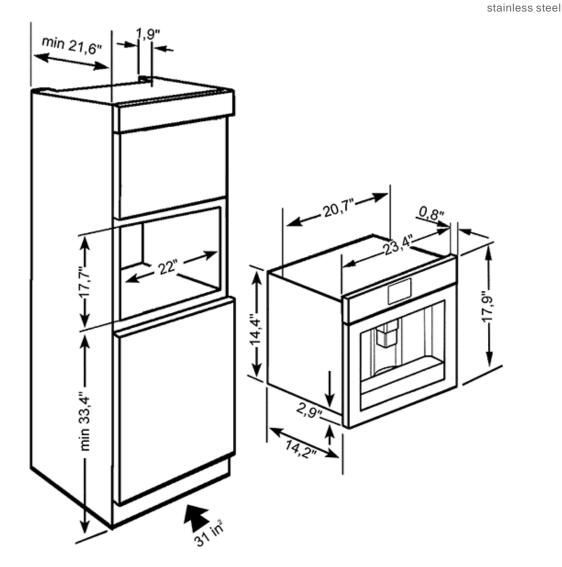

Adjustable coffee dispenser (for tall or short cup) Drip tray

2 lights

2 ligitto

Telescopic guides

Capacity of water tank: 1.80lt Capacity of coffee bean container: 220g

Pump pressure: 15bar

Connected rating (nominal power): 1,350W