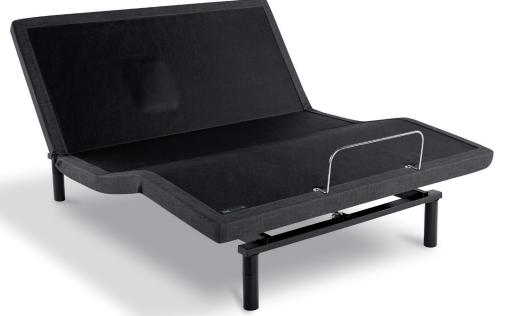

## **SERTA® MOTION ESSENTIALS® IV**

| Head and Foot Controls                       | ✓                      |
|----------------------------------------------|------------------------|
| Wireless Remote                              | ✓                      |
| Retainer Bar                                 | ✓                      |
| Convenient Flat Button                       | ✓                      |
| Zero Clearance Design (for use without legs) | <b>✓</b>               |
| Platform Bed Compatible                      | ✓                      |
| Divided King                                 | ✓                      |
| Emergency Battery Back Up                    | ✓                      |
| Headboard Brackets                           |                        |
| USB Charging Ports                           | ✓                      |
| Timed Relaxation Mode                        | Single Relaxation Mode |
| Zero-G® Preset Position                      |                        |
| Full Head Tilt                               |                        |
| Seat Extension Design                        |                        |
| Under Bed Lighting                           |                        |
| Lumbar Support                               |                        |
| Smart Home Enabled                           |                        |
| Leg Sizes Included                           | 3", 6", 9"             |
| Lift Capacity                                | 650 lbs                |
| Warranty                                     | 20 Year                |
|                                              |                        |