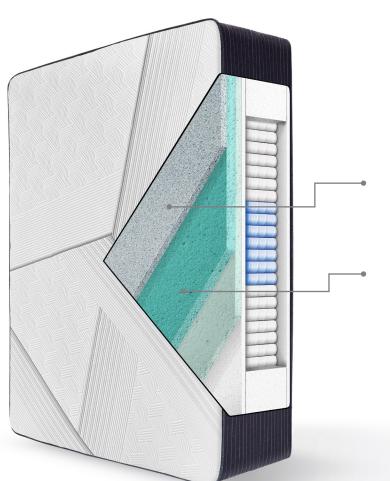

### **Carbon Fiber Memory Foam**

Carbon fibers embedded in the foam channel heat away from your body and provide exceptional strength for back and neck support.

### Gel Active® Max Memory Foam

This open celled memory foam helps promote airflow, so you don't have that hot, stuffy feeling when falling asleep.

## 1250 iComfort® Hybrid Support™ System with BestEdge® Foam Encasement and Lumbar Support Core

In this advanced innerspring system, individually wrapped coils work independently to conform to every curve of your body and provide durable support.