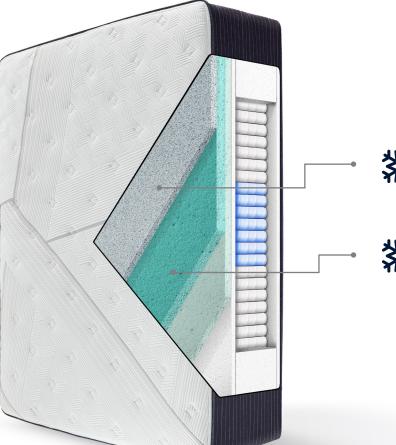

#### Cold Touch<sup>™</sup> Cover

This breathable knit cover gives you an instant cool-tothe-touch sensation the moment you lie down.

#### **Carbon Fiber Memory Foam**

Carbon fibers embedded in the foam channel heat away from your body and provide exceptional strength for back and neck support.

#### **Gel Active® Max Memory Foam**

This open celled memory foam helps promote airflow, so you don't have that hot, stuffy feeling when falling asleep.

### 1250 iComfort<sup>®</sup> Hybrid Support<sup>™</sup> System with BestEdge<sup>®</sup> Foam Encasement and Lumbar Support Core

In this advanced innerspring system, individually wrapped coils work independently to conform to every curve of your body and provide durable support.