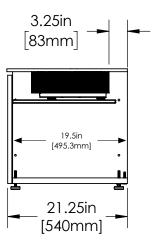

### Model LG HU86LA 120" Diagonal image: 7.2" from back of projector to front of screen

\* set shelf for projector placement

### Model LG HU86LA 120" Diagonal image: 7.2" from back of projector to front of screen

3.25in 82mm

\* set shelf for projector placement