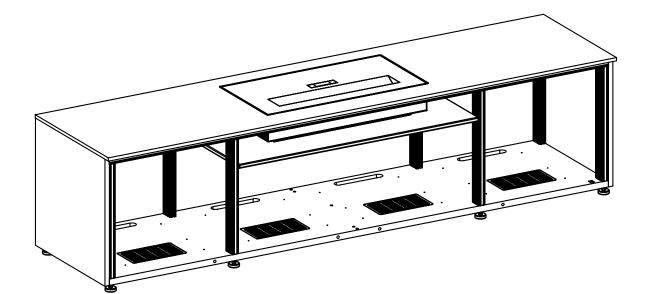

#### Features:

- Flush top surface, recessed projector cavity design
- · Extruded aluminum frame creates a support skeleton
- · Pinch-out rear panels to permit fast, easy access to components and wiring
- · Built-in Louvers for better air flow to keep equipment cool
- · All supporting components including a speaker system can be enclosed in the credenza to provide a beautiful and simple solution. IR Repeater System required to control projector.
- · Wide variety of bolt-on options and accessories are available

# Salamander Cabinet Designed for LG 4K UHD Laser Smart Home Theater Cinebeam Projector

2019 Salamander Designs Ltd. The information and designs contained in this drawing proprietary of SALAMANDER DESIGNS and may NOT be reproduced. Specifications subject to change without notice.