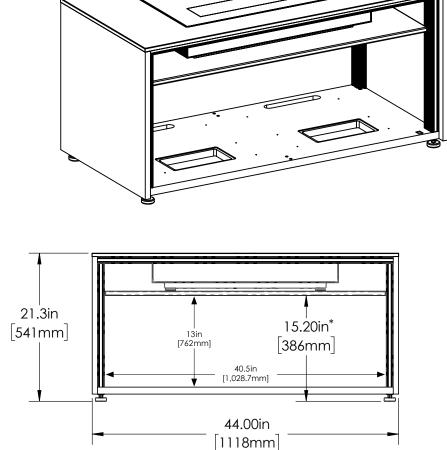

# Salamander Cabinet Designed for LG 4K UHD Laser Smart Home Theater Cinebeam Projector

2019 Salamander Designs Ltd. The information and designs contained in this drawing proprietary of SALAMANDER DESIGNS and may NOT be reproduced. Specifications subject to change without notice.

Model LG HU86LA 90" Diagonal image: 2.2" from back of projector to front of screen

### Model LG HU86LA 120" Diagonal image: 7.2" from back of projector to front of screen

\* set shelf for projector placement