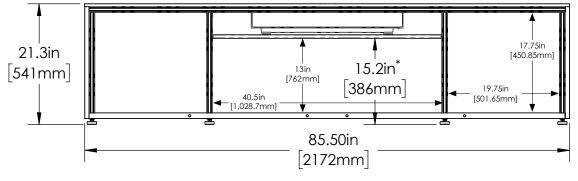

11.3

Designed for LG 4K UHD Laser Smart Home **Theater Cinebeam Projector** Model: LG HU86LA

MIAMI Gloss Warm White

Miami 245S Dual Speaker Grill - X/LG1245SGW/BK

21.25"

MIAMI Gloss Warm White

SIENA Smooth Black Oak Veneer

85.50'

Miami 229S Dual Speaker Grill -X/LG1229SGW/BK

Miami 245 w/Speaker Grill - X/LG1245GW/BK

Chicago 245S Dual Speaker Grill - X/LG1245SBO/BK

Chicago 245 w/Speaker Grill - X/LG1245BO/BK

Oslo 245S Dual Speaker Grill - X/LG1245SBG/BK