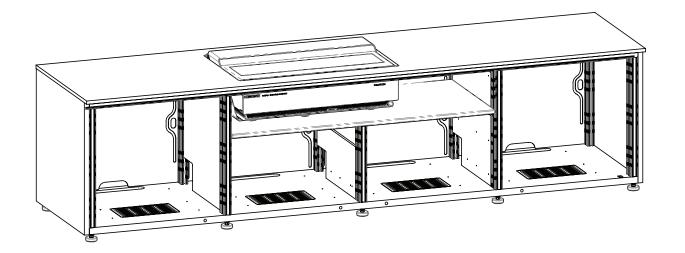

## **Seamless Stealthy Solution For Virtually Any Decor**

A simple installation with no need to open the wall or ceiling to run cables. All supporting components can be enclosed in the credenza to provide a beautiful and simple solution.

#### **Features:**

- Flush top surface, recessed projector cavity design
- Extruded aluminum frame creates a support skeleton
- Pinch-out rear panels to permit fast, easy access to components and wiring
- Built-in Louvers for better air flow to keep equipment cool
- All supporting components including a speaker system can be enclosed in the credenza to provide a beautiful and simple solution. IR Repeater System required to control projector.
- · Wide variety of bolt-on options and accessories are available