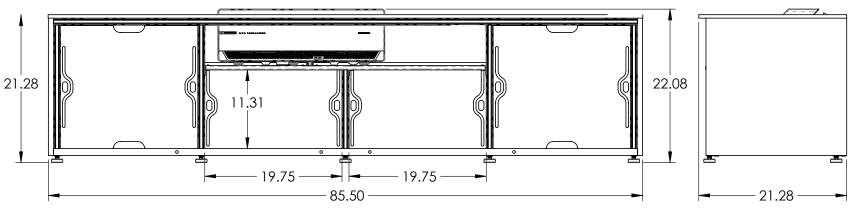

#### Model 100L8D 100" Diagonal image:

Place rear edge of cabinet 6" from projection surface

### Model 100L10E 100" Diagonal image:

Place rear edge of cabinet 6" from projection surface

#### Model 120L10E 100" Diagonal image:

Place rear edge of cabinet 11" from projection surface

#### Model 150L10E 100"-150" Diagonal image:

Place rear edge of cabinet 18" from projection surface