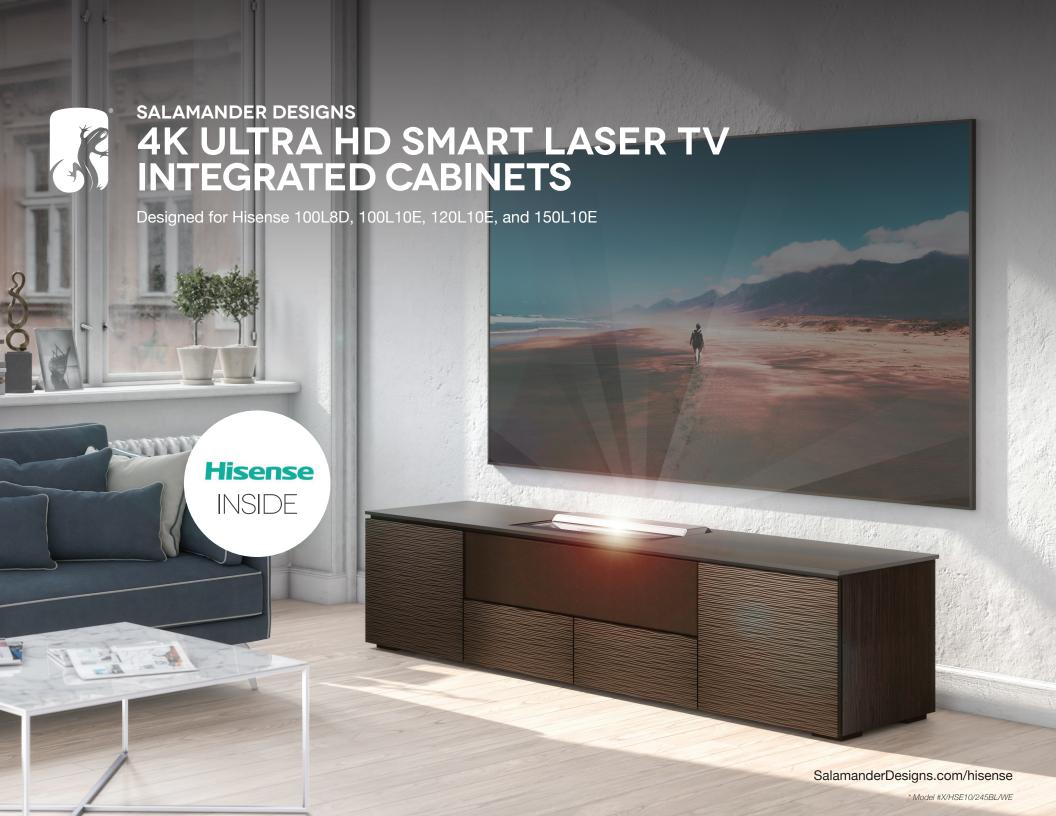

# Salamander Cabinet Designed for Hisense 4K Ultra HD Laser Ultra Short-throw Projector

2018 Salamander Designs Ltd. The information and designs contained in this drawing proprietary of SALAMANDER DESIGNS and may NOT be reproduced. Specifications subject to change without notice.

#### Model 100L8D 100" Diagonal image:

Place rear edge of cabinet 6" from projection surface

### Model 100L10E 100" Diagonal image:

Place rear edge of cabinet 6" from projection surface

#### Model 120L10E 100" Diagonal image:

Place rear edge of cabinet 11" from projection surface

#### Model 150L10E 100"-150" Diagonal image:

Place rear edge of cabinet 18" from projection surface