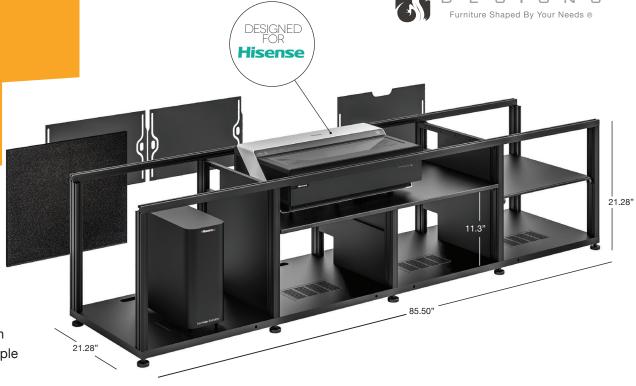

#### **Features:**

- Flush top surface, recessed projector cavity design
- Extruded aluminum frame creates a support skeleton
- Pinch-out rear panels to permit fast, easy access to components and wiring
- Built-in Louvers for better air flow to keep equipment cool
- All supporting components including a speaker system can be enclosed in the credenza to provide a beautiful and simple solution. IR Repeater System required to control projector.
- · Wide variety of bolt-on options and accessories are available