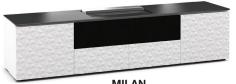

MILAN
Dimensional, Diamond
Pattern, White

X/HSE245ML/GW, X/HSE10/245ML/GW

Grass-Textured Doors

X/HSE245CH/BO, X/HSE10/245MM/GW

Projector Sold Separately

Gloss Warm White

X/HSE245MM/GW, X/HSE10/245MM/GW

Wenge, Wave-Texture Doors X/HSE245BL/WE, X/HSE10/245BL/WE