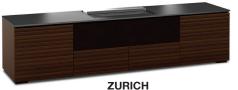

Black Oak Sides, Black Glass Doors X/HSE245OS/BG. X/HSE10/245MM/GW

DENVER - OAK

Natural Oak, Bark-Textured Doors

X/HSE245DV/MW, X/HSE10/245DV/MW

Opium Brown, Linear Texture Doors

X/HSE245ZU/OB, X/HSE10/245MM/GW