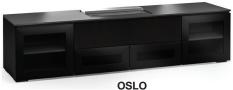

Black Oak Sides, Black Glass Doors X/HSE245OS/BG. X/HSE10/245MM/GW

DENVER - OAK

Natural Oak, Bark-Textured Doors

X/HSE245DV/MW, X/HSE10/245DV/MW

Opium Brown, Linear Texture Doors

X/HSE245ZU/OB, X/HSE10/245MM/GW