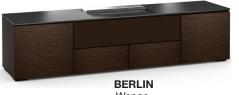

Black Oak Sides, Black Glass Doors X/HSE245OS/BG. X/HSE10/245MM/GW

DENVER - OAK

Natural Oak, Bark-Textured Doors

X/HSE245DV/MW, X/HSE10/245DV/MW

Opium Brown, Linear Texture Doors

X/HSE245ZU/OB, X/HSE10/245MM/GW