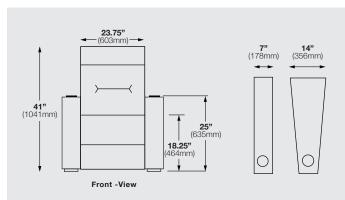

## **CONFIGURATIONS**

TC3/P/BL/BK/**32S** 

TC3/P/BL/BK/32W

134" (3407mm) (1067mm) (1067mm) (1067mm)

TC3/P/BL/BK/20

TC3/P/BL/BK/**21S** 

TC3/P/BL/BK/**21W** 