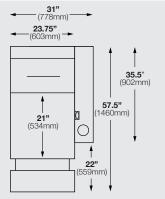

## **CONFIGURATIONS**

TC3/P/BL/BK/**32S** 

TC3/P/BL/BK/32W

134" (3407mm) (1067mm) (1067mm) (1067mm)

TC3/P/BL/BK/20

TC3/P/BL/BK/**21S** 

TC3/P/BL/BK/**21W** 