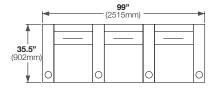

## **CONFIGURATIONS**

TC3/P/BL/BK/**32S** 

TC3/P/BL/BK/32W

134" (3407mm) (1067mm) (1067mm) (1067mm)

TC3/P/BL/BK/20

TC3/P/BL/BK/**21S** 

TC3/P/BL/BK/**21W** 