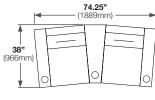

## **CONFIGURATIONS**

TC3/P/BL/BK/**32S** 

TC3/P/BL/BK/32W

134" (3407mm) (1067mm) (1067mm) (1067mm)

TC3/P/BL/BK/20

TC3/P/BL/BK/**21S** 

TC3/P/BL/BK/**21W** 