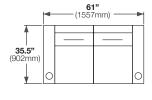

## **CONFIGURATIONS**

TC3/P/BL/BK/**32S** 

TC3/P/BL/BK/32W

134" (3407mm) (1067mm) (1067mm) (1067mm)

TC3/P/BL/BK/20

TC3/P/BL/BK/**21S** 

TC3/P/BL/BK/**21W** 