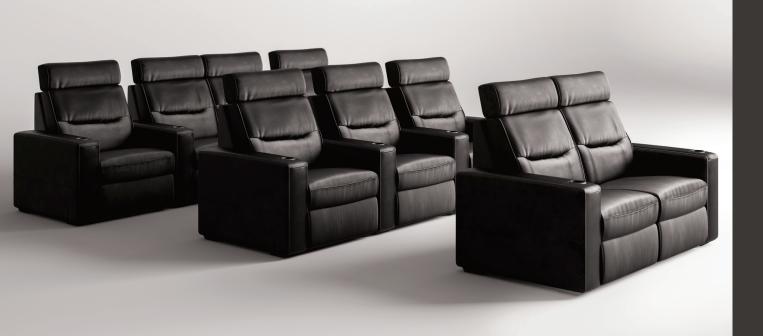

## AV BASICS HOME THEATER SEATING

The **TC3** offers comfort, style, and value. Proper ergonomic design, generous padding, and quality materials, ensure maximum comfort that will perform over time.

This **motorized recliner** allows every member of the family to find their perfect spot to watch movies or sporting events for hours in total comfort. The cup holders add a convenient place for any hot or cold beverage.

## **CONFIGURATIONS**

TC3/P/BL/BK/**32S** 

TC3/P/BL/BK/32W

134" (3407mm) (1067mm) (1067mm) (1067mm)

TC3/P/BL/BK/20

TC3/P/BL/BK/**21S** 

TC3/P/BL/BK/**21W** 