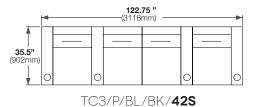

## **CONFIGURATIONS**

TC3/P/BL/BK/**32S** 

TC3/P/BL/BK/32W

134" (3407mm) (1067mm) (1067mm) (1067mm)

TC3/P/BL/BK/20

TC3/P/BL/BK/**21S** 

TC3/P/BL/BK/**21W** 