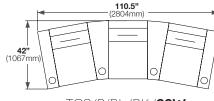

## **CONFIGURATIONS**

TC3/P/BL/BK/**32S** 

TC3/P/BL/BK/32W

134" (3407mm) (1067mm) (1067mm) (1067mm)

TC3/P/BL/BK/20

TC3/P/BL/BK/**21S** 

TC3/P/BL/BK/**21W** 