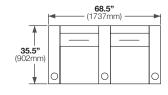

## **CONFIGURATIONS**

TC3/P/BL/BK/**32S** 

TC3/P/BL/BK/32W

134" (3407mm) (1067mm) (1067mm) (1067mm)

TC3/P/BL/BK/20

TC3/P/BL/BK/**21S** 

TC3/P/BL/BK/**21W** 