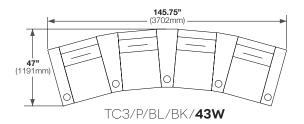

## **CONFIGURATIONS**

TC3/P/BL/BK/**32S** 

TC3/P/BL/BK/32W

134" (3407mm) (1067mm) (1067mm) (1067mm)

TC3/P/BL/BK/20

TC3/P/BL/BK/**21S** 

TC3/P/BL/BK/**21W** 