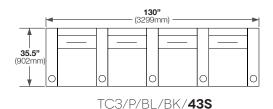

## **CONFIGURATIONS**

TC3/P/BL/BK/**32S** 

TC3/P/BL/BK/32W

134" (3407mm) (1067mm) (1067mm) (1067mm)

TC3/P/BL/BK/20

TC3/P/BL/BK/**21S** 

TC3/P/BL/BK/**21W** 