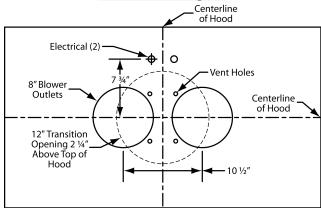

## **Connection Diagram**

1100 CFM T400 Cluster Blower (Top View)

VP564 Standard Transition (Included)

### **Electrical/Mechanical Specifications For Blower Unit**

| Model               | Volts | Amps* | Hz   | RPM    | CFM<br>SP@0.0" | Equivalent CFM | CFM<br>SP@0.1" | CFM<br>SP@0.2" | CFM<br>SP@0.3" | Minimum Round Duct Size | Sones# |
|---------------------|-------|-------|------|--------|----------------|----------------|----------------|----------------|----------------|-------------------------|--------|
| T400 Island Cluster | 115.0 | 5.8   | 60.0 | 1550.0 | 1100.0         | 1800.0         | 998.0          | 855.0          | 774.0          | 12" (113 sq. in.)       | 6.4    |