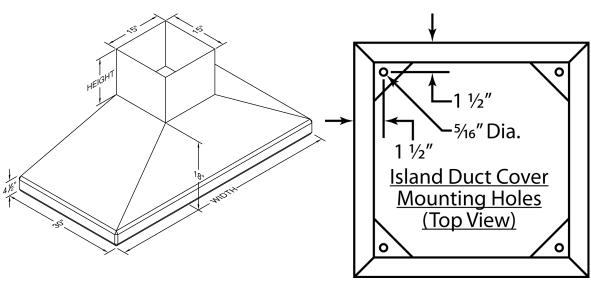

## **Dimensional Information**

| Width         | 66.0   |
|---------------|--------|
| Depth         | 30.0   |
| Height        | 18.0   |
| CFM @ 0.0" SP | 1100.0 |
| Sones         | 6.4    |
| Amps          | 7.8    |
| # Lights      | 4.0    |