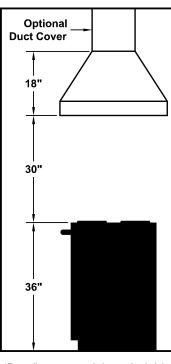

# Recommended Mounting Height\*

\*Exceeding recommended mounting height may compromise performance.