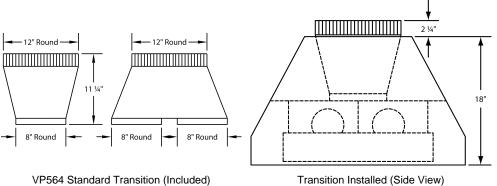

## **Connection Diagram**

1100 CFM T400 Cluster Blower (Top View)

VP564 Standard Transition (Included)