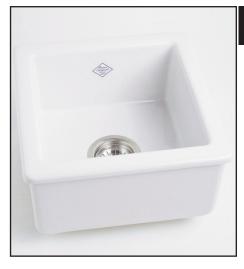

# SHAWS ORIGINAL FIRECLAY SINGLE BOWL KITCHEN OR BAR PREP SINK

Kitchen Sink Fireclay

#### **FEATURES**

- Sink measures 15" x 15"
- Acid and alkali resistant glazed surfaces
- 7 1/2" overall depth, 6 1/2" internal depth
- Standard 3 1/2" diameter drain opening
- Installation: drop in or undermount
- No overflow
- Designed to withstand heavy use
- Due to ± 2% dimensions, it is recommended that the cabinet maker wait until sink is delivered to make cabinet
- Weight 51 lbs.
- Includes "Shaws Original" badge
- Due to sink thickness, ISE-type Disposal with Extended Flange #ISE10082 or ROHL Basket Strainer is recommended
- Designed as undermount, may be installed as drop-in
- Centrally positioned drain opening
- 18" minimum cabinet size