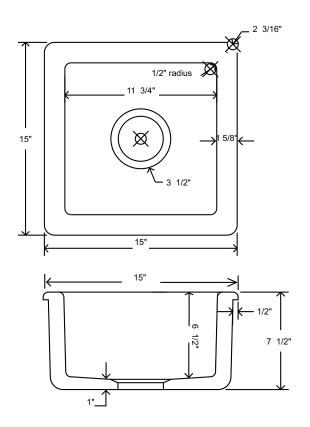

#### **FEATURES**

- Sink measures 15" x 15"
- Acid and alkali resistant glazed surfaces
- 7 1/2" overall depth, 6 1/2" internal depth
- Standard 3 1/2" diameter drain opening
- Installation: drop in or undermount
- No overflow
- Designed to withstand heavy use
- Due to ± 2% dimensions, it is recommended that the cabinet maker wait until sink is delivered to make cabinet
- Weight 51 lbs.
- Includes "Shaws Original" badge
- Due to sink thickness, ISE-type Disposal with Extended Flange #ISE10082 or ROHL Basket Strainer is recommended
- Designed as undermount, may be installed as drop-in
- Centrally positioned drain opening
- 18" minimum cabinet size