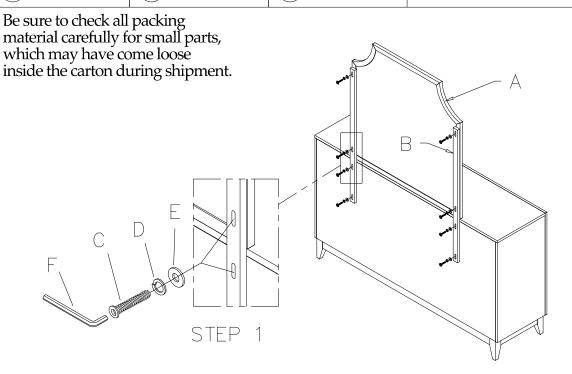

 $(\mathbf{D})$ 

8 pcs.

Page 1 of 1

1 pc.

8 pcs.

To prevent possible scratches and damage, this furniture must be assembled by two people on a soft surface such as a blanket or carpet.

Step 1. Using two people, carefully move the Dresser to be a few inches from the wall, near where it wall be used.

- 2. Attach the Support Bars (B) to the back of dresser with the Allen Head Bolts (C), Spring Washers (D) and Flat Washers (E) but do not fully tighten Bolts.
- 3. Place the Mirror onto the top back edge of the Dresser, against the Support Bars. Attach to the Support Bars using the same Bolts and Washers as in previous Step.
- 4. Tighten all Bolts using the Allen Wrench (F).
- 5. Carefully move the Dresser back to near the wall.