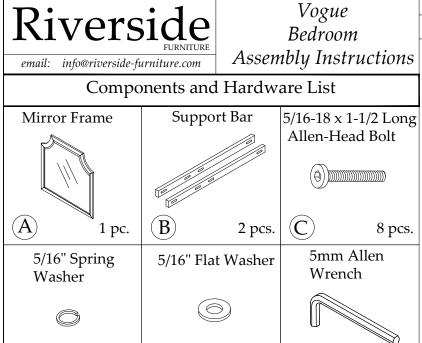

 $(\mathbf{D})$ 

8 pcs.

Page 1 of 1

1 pc.

8 pcs.

To prevent possible scratches and damage, this furniture must be assembled by two people on a soft surface such as a blanket or carpet.

Step 1. Using two people, carefully move the Dresser to be a few inches from the wall, near where it wall be used.

- 2. Attach the Support Bars (B) to the back of dresser with the Allen Head Bolts (C), Spring Washers (D) and Flat Washers (E) but do not fully tighten Bolts.
- 3. Place the Mirror onto the top back edge of the Dresser, against the Support Bars. Attach to the Support Bars using the same Bolts and Washers as in previous Step.
- 4. Tighten all Bolts using the Allen Wrench (F).
- 5. Carefully move the Dresser back to near the wall.