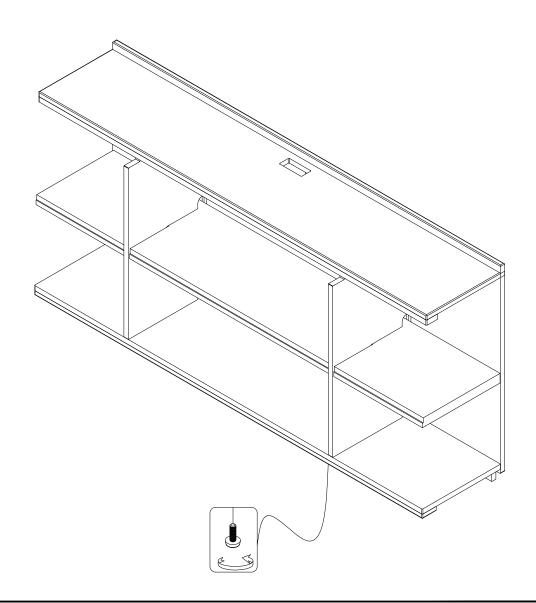

## Perspectives Peninsula Bookcase Assembly Instructions

Page 1 of 1
Made in Viet Nam

28034 / 28134 / 28234

There are levelers underneath the Bookcase which can be adjusted to compensate for uneven flooring. If the bookcase wobbles, determine which corner does not touch the floor correctly. With two people follow these steps:

- 1. Carefully elevate the item slightly to provide access to the levelers attached to the bottom.
- 2. Turn the levelers until adequate contact will be made with the floor. Gently set down the piece and check stability.

Repeat steps until furniture sits firmly on the floor.