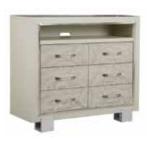

#### P053145 Media Chest 46W X 18D X 42H

One open compartment: 40W X 17.5D X 5.5H Three drawers