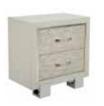

#### P053140 Nightstand 30W X 17D X 30H

Two drawers Felt bottom in top drawer Cedar bottom in bottom

Headboard has applied upholstered panel Bolt-on bed construction