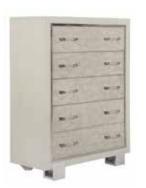

P053124 Chest

■ Swirly white ash veneers with high gloss finish ■ Poplar solids ■ Acrylic drawer pulls

■ Polished nickel finished trim and feet ■ English dovetail drawer construction

■ Sanded and sealed drawer components ■ Ball bearing side drawer guides ■ Dust bottoms under all drawers

#### P053124 Chest 42W X 18D X 56H

Five drawers Felt bottom in top drawer Cedar bottom in bottom drawer