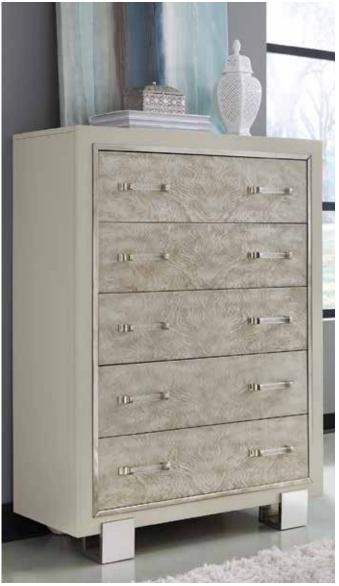

P053124 Chest

■ Swirly white ash veneers with high gloss finish ■ Poplar solids ■ Acrylic drawer pulls

■ Polished nickel finished trim and feet ■ English dovetail drawer construction

■ Sanded and sealed drawer components ■ Ball bearing side drawer guides ■ Dust bottoms under all drawers

#### P053124 Chest 42W X 18D X 56H

Five drawers Felt bottom in top drawer Cedar bottom in bottom drawer