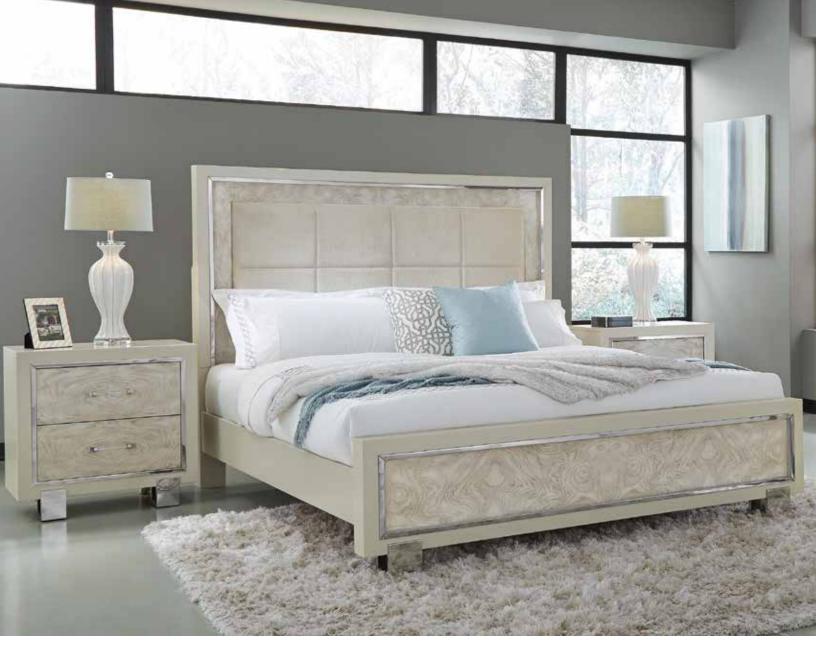

#### King Panel Bed 6/6 80W X 92D X 64H

P053180 6/6-6/0 Headboard P053181 6/6-6/0 Footboard & Slats P053172 5/0-6/6 Side Rails (Set of 2)