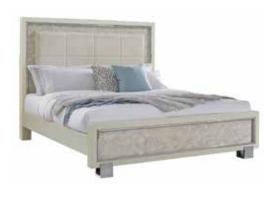

# Cydney Bedroom

P053140 Nightstand

Headboard features and upholstered panel

P053180, 181, 172 King Panel Bed Also available in Queen and California King

Detail of acrylic drawer pulls

#### King Panel Bed 6/6 80W X 92D X 64H

P053180 6/6-6/0 Headboard P053181 6/6-6/0 Footboard & Slats P053172 5/0-6/6 Side Rails (Set of 2)