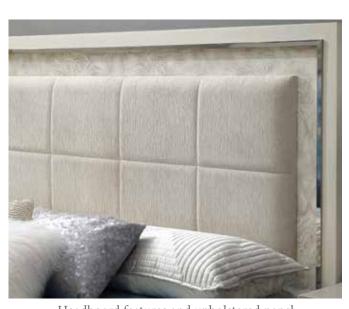

# Cydney Bedroom

P053140 Nightstand

Headboard features and upholstered panel

P053180, 181, 172 King Panel Bed Also available in Queen and California King

Detail of acrylic drawer pulls

#### P053140 Nightstand 30W X 17D X 30H

Two drawers Felt bottom in top drawer Cedar bottom in bottom

Headboard has applied upholstered panel Bolt-on bed construction