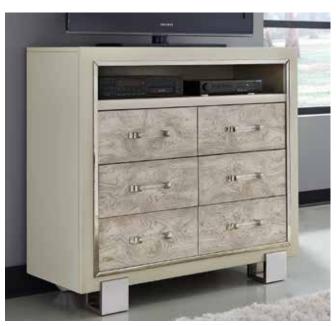

### P053110 Mirror P053100 Dresser

P053145 Media Chest

#### P053145 Media Chest 46W X 18D X 42H

One open compartment: 40W X 17.5D X 5.5H Three drawers