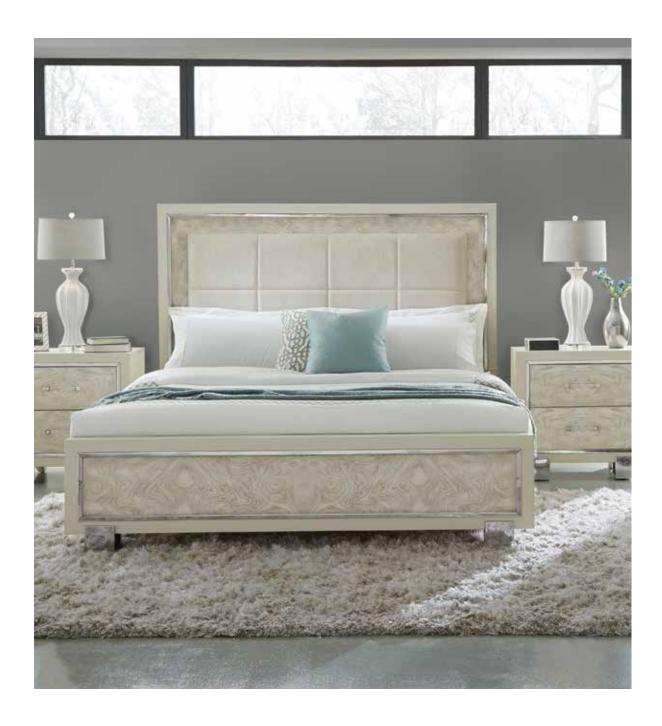

# Cydney Bedroom

P053140 Nightstand

Headboard features and upholstered panel

P053180, 181, 172 King Panel Bed Also available in Queen and California King

Detail of acrylic drawer pulls

#### King Panel Bed 6/6 80W X 92D X 64H

P053180 6/6-6/0 Headboard P053181 6/6-6/0 Footboard & Slats P053172 5/0-6/6 Side Rails (Set of 2)