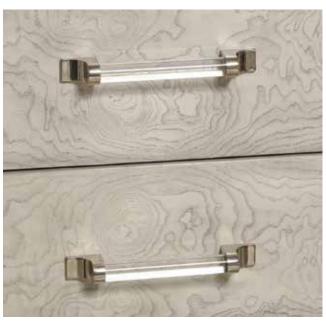

# Cydney Bedroom

P053140 Nightstand

Headboard features and upholstered panel

P053180, 181, 172 King Panel Bed Also available in Queen and California King

Detail of acrylic drawer pulls

P053124 Chest

■ Swirly white ash veneers with high gloss finish ■ Poplar solids ■ Acrylic drawer pulls

■ Polished nickel finished trim and feet ■ English dovetail drawer construction

■ Sanded and sealed drawer components ■ Ball bearing side drawer guides ■ Dust bottoms under all drawers