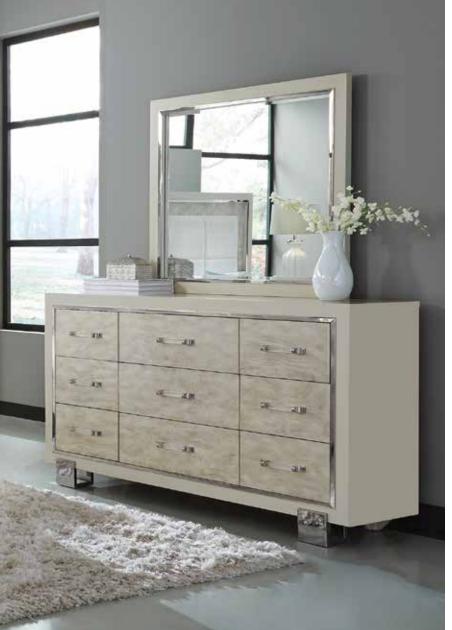

### P053110 Mirror P053100 Dresser

P053145 Media Chest

#### P053100 Dresser 66W X 18D X 38H

Nine drawers Felt bottoms in top drawers Cedar bottoms in bottom drawers