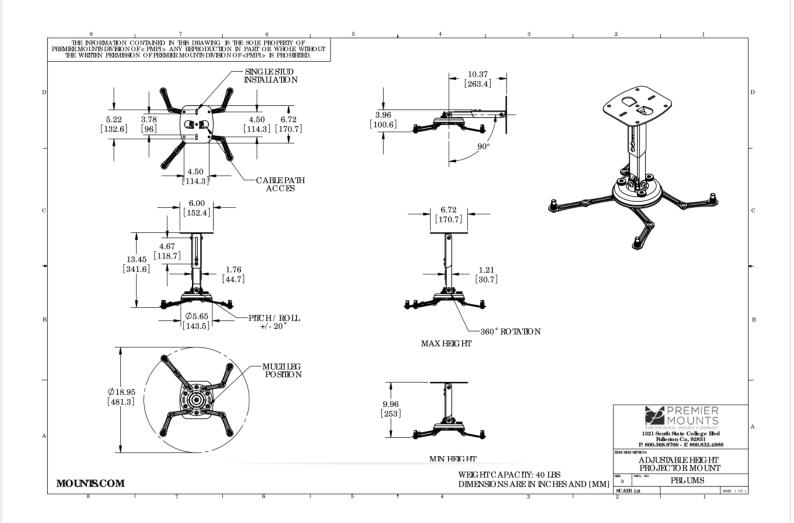

LIST \$189.00 Color: Black Weight 8.00 lb. | 3.6 kg Weight Cap. per Head 40 lb. | 18.1 kg Height 13.45 in. | 341.6 mm Mounting Reach 18.95 in. | 481.3 mm Extension +13.30 in. | 337.8 mm Pitch +20.00° / -20.00° +20.00° / -20.00° Roll +360.00° Yaw

### Downloads at Mounts.com

**Data Sheet** 

**Bid Specification Document** 

40 lb.

+360.00°

+20.00°

+20.00° -20.00°

### DOWNLOAD FULL SIZE CAD FILES AND DIMENSIONAL DRAWINGS AT MOUNTS.COM