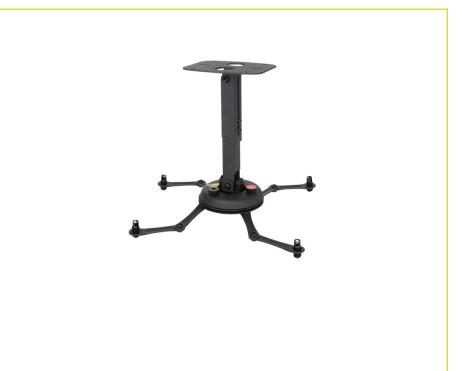

# **DESCRIPTION**

This adjustable-height universal projector mount fits most projectors weighing up to 40 lb. (18 kg). The PBL-UMS offers flexible projector positioning, including the ability to mount projectors such as the Sony VPL-FH31 in portrait mode, with four patented dual-joint support arms (US Patent number 7,942,375) that can reach almost any mounting point. It features an adjustable height extension channel and a versatile ceiling plate that can mount to traditional or vaulted ceilings. The quick release connector allows the projector to be installed quickly and then easily released for maintenance, without re-alignment. The PBL-UMS universal projector mounts comes in a black finish, but is also available in white (PBL-UMW).

## **FEATURES**

- Adjustable height channel extends from 9.8 13.3 in.
- Mounting plate installs on a single stud or a false ceiling adapter
- Can be mounted vertically or horizontally to walls, vaulted or traditional ceilings
- Flexible design allows both low-profile and extended height installations
- Four dual-joint support arms with Lock-lt™ security leveling barrels for greater protection
- Also available in white

# PBL-UMS

Adjustable-Height Universal Mount for Projectors up to 40 lb.