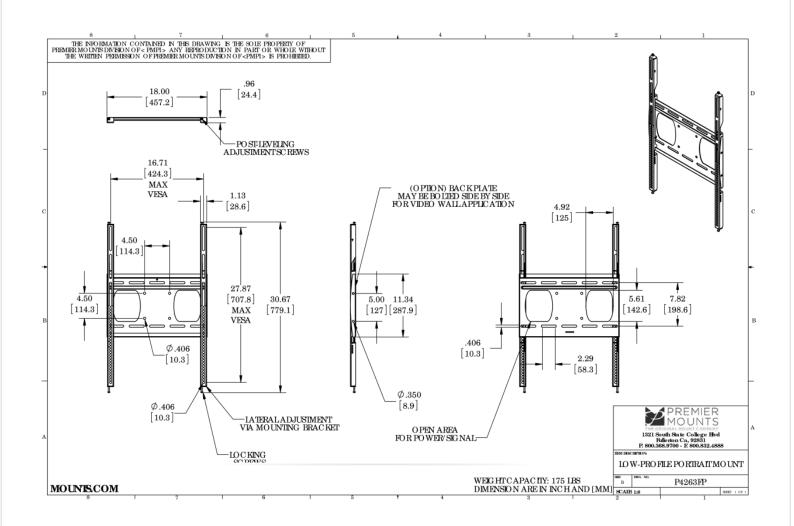

LIST \$150.00 Color: Black 12.22 lb. | 5.5 kg Weight Weight Cap. per Head 175 lb. | 79.4 kg 22.41 in. | 569 mm Width Height 29.22 in. | 742.2 mm Depth 0.96 in. | 24.384 mm Mounting Pattern 200 x 200 (Min) - 535 x 705

(Max) mm

Display Range 42.00 - 63.00 in

## **DESCRIPTION**

The P4263FP is a low-profile flat portrait mount for flat-panels up to 175 lb. Typically fits displays ranging from 42 - 63 in. or with a mounting pattern of 200 x 200 mm to 535 x 705 mm. It features post-installation leveling, lateral alignment, locking security barrels, and an open mounting frame for easy access to power sources and cables.

#### **FEATURES**

- Holds flat-panel in portrait orientation less than one inch from the wall
- Post-installation leveling system
- Open design for easy cable and electrical access
- Mounting kit includes wood, concrete and steel stud attachment hardware
- Built-in lateral shift