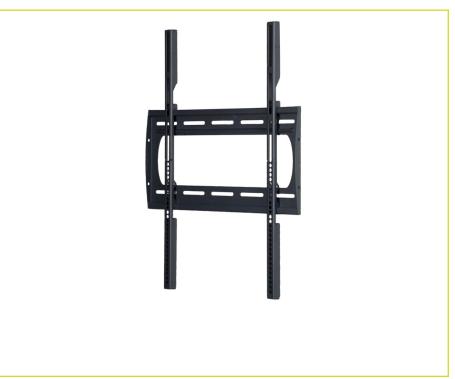

## **DESCRIPTION**

The P4263FP is a low-profile flat portrait mount for flat-panels up to 175 lb. Typically fits displays ranging from 42 - 63 in. or with a mounting pattern of 200 x 200 mm to 535 x 705 mm. It features post-installation leveling, lateral alignment, locking security barrels, and an open mounting frame for easy access to power sources and cables.

# P4263FP

Low-Profile Flat Portrait Mount for Flat-Panels up to 175 lb./80kg