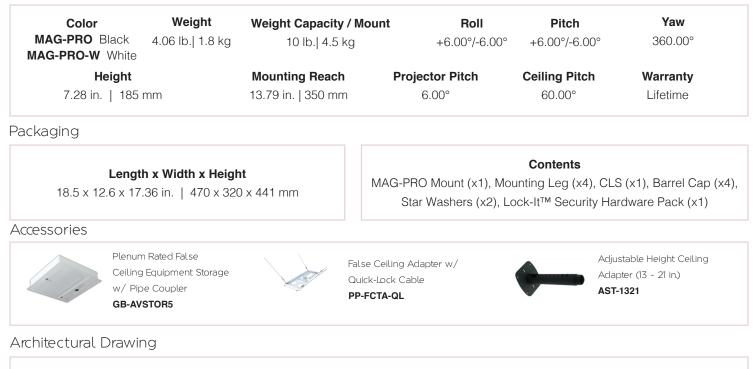

Weight Capacity: 10 lb / 4.5 kg.

The MAG-PRO universal projector mount fits most projectors that weight up to 10 lb. /4.5 kg. The integrated coupler attaches to a standard 1.5 in. NPT and includes a cable routing port, and the patented MagnaGuide™ feature reduces installation time by using powerful magnets to easily glide the integrated pipe coupler to the mount. A safety lever locks the two pieces together easily, and Radial Glide™ allows for up to 6° of smooth tilt adjustment and a simple lock-down screw secures the adjustments.

#### **Specifications**

Visit mounts, com to see the complete line of AV solutions from Premier Mounts, including flat-panel mounts, projector mounts, carts/stands, and a full assortment of accessories. © 2015 Premier Mounts. All rights reserved.