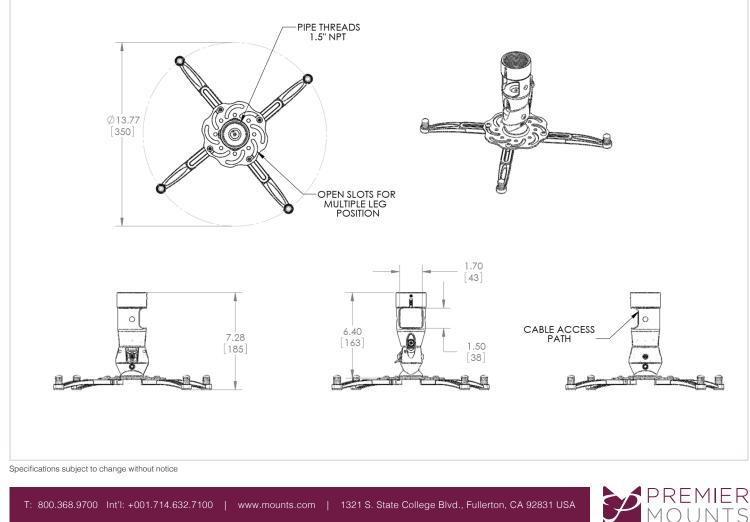

#### Features

Patented MagnaGuide™ reduces installation time and aids in projector alignment (U.S. Patent No. 7,758,001 B2)

2 Integrated coupler attaches to standard 1.5 in. NPT and features cable routing port

Integrated coupler attaches to the standard 1.5" NPT and features cable routing

Patented MagnaGuide™ reduces installation time

Radial Glide<sup>™</sup> allows up to 6° of smooth tilt

#### **Specifications**

Visit mounts, com to see the complete line of AV solutions from Premier Mounts, including flat-panel mounts, projector mounts, carts/stands, and a full assortment of accessories. © 2015 Premier Mounts. All rights reserved.