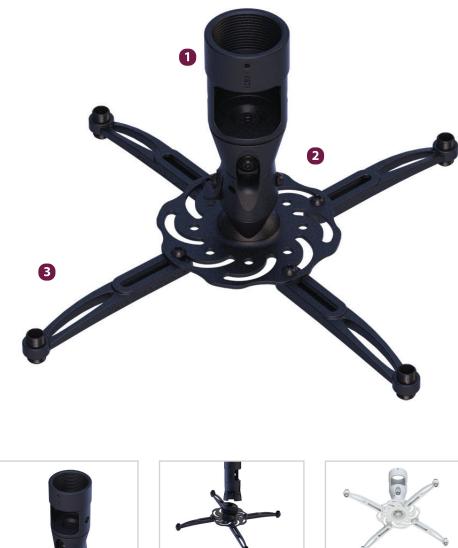

#### Features

Patented MagnaGuide™ reduces installation time and aids in projector alignment (U.S. Patent No. 7,758,001 B2)

2 Integrated coupler attaches to standard 1.5 in. NPT and features cable routing port

3 Radial Glide™ provides smooth roll, pitch, and yaw

• Lock-It<sup>™</sup> security hardware and leveling barrel provide strong protection

- OSHPD approved and UL listed
- Easy-to-install two-piece design
- Available in Black (MAG-PRO) and White (MAG-PRO-W)

Integrated coupler attaches to the standard 1.5" NPT and features cable routing

Patented MagnaGuide™ reduces installation time

Radial Glide<sup>™</sup> allows up to 6° of smooth tilt