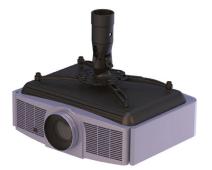

# Universal Projector Mount with Integrated Coupler

Weight Capacity: 10 lb / 4.5 kg.

The MAG-PRO universal projector mount fits most projectors that weight up to 10 lb. /4.5 kg. The integrated coupler attaches to a standard 1.5 in. NPT and includes a cable routing port, and the patented MagnaGuide™ feature reduces installation time by using powerful magnets to easily glide the integrated pipe coupler to the mount. A safety lever locks the two pieces together easily, and Radial Glide™ allows for up to 6° of smooth tilt adjustment and a simple lock-down screw secures the adjustments.